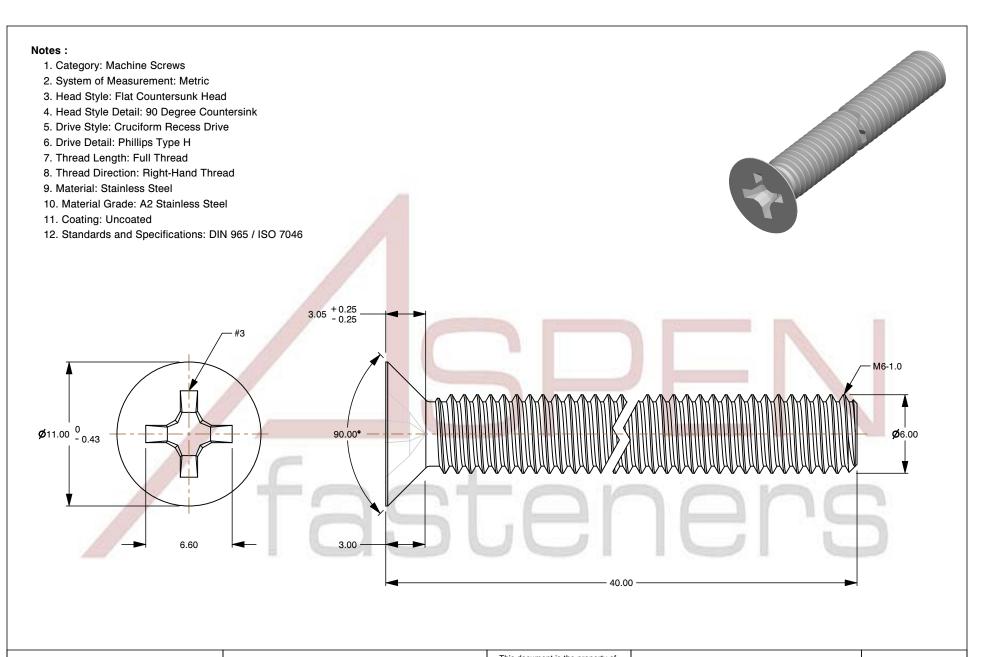

PRODUCT NAME
M6-1.0 X 40mm DIN 965 / ISO 7046, Metric,
Machine Screws, Flat Phillips Drive, Full Thread,
A2 Stainless Steel

ISSUED 2024-09-28

UNIT

MILLIMETERS

SCALE 3.464

PART NUMBER: ME202-610X40

\_\_\_\_

SHEET 1 of 1