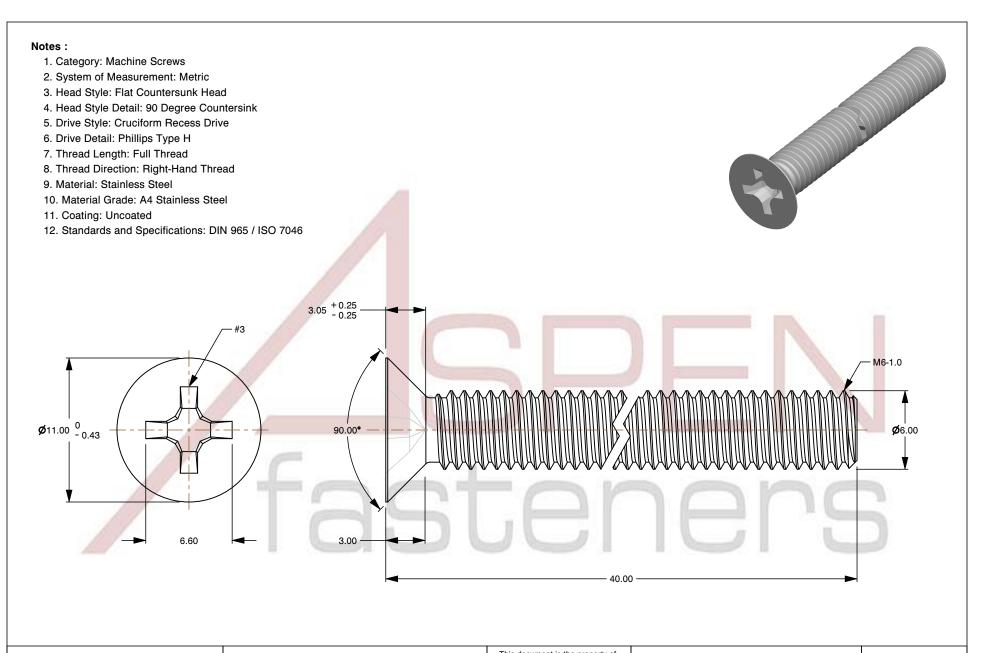

SCALE 3.464

PRODUCT NAME
M6-1.0 X 40mm DIN 965 / ISO 7046, Metric,
Machine Screws, Flat Phillips Drive, Full Thread,
A4 Stainless Steel

PART NUMBER: ME203-610X40

UNIT MILLIMETERS

> ISSUED 2024-09-28

SHEET 1 of 1