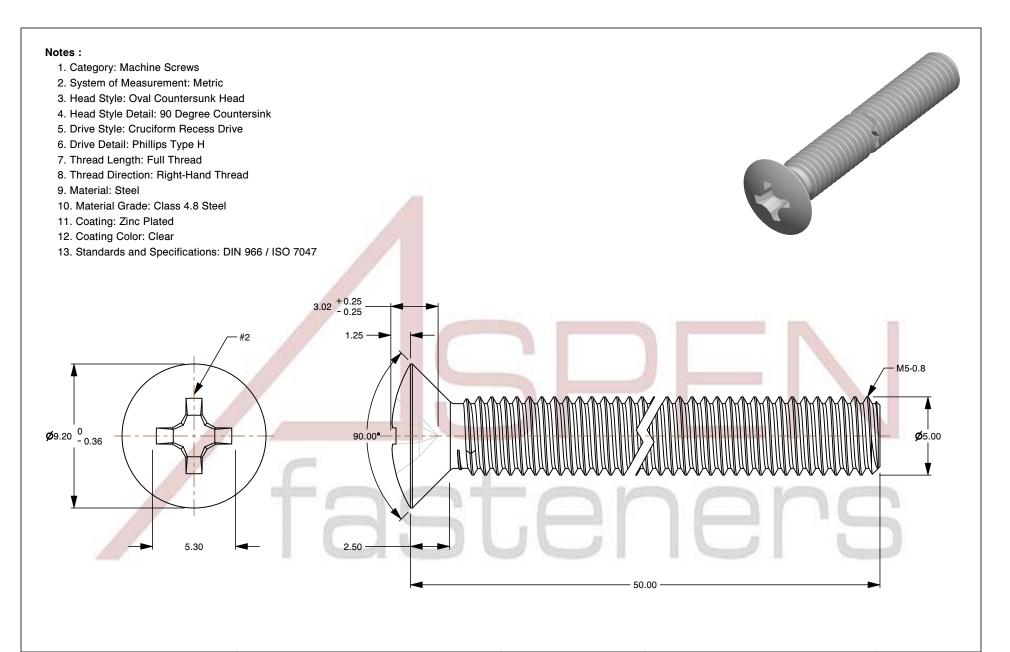

SCALE 4.141

PRODUCT NAME
M5-0.8 X 50mm DIN 966 / ISO 7047, Metric,
Machine Screws, Oval Phillips Drive, Full Thread,
Class 4.8 Steel, Zinc Plated

Steel, Zinc Plated 2024-09-28

PART NUMBER: ME204-508X50

ISSUED