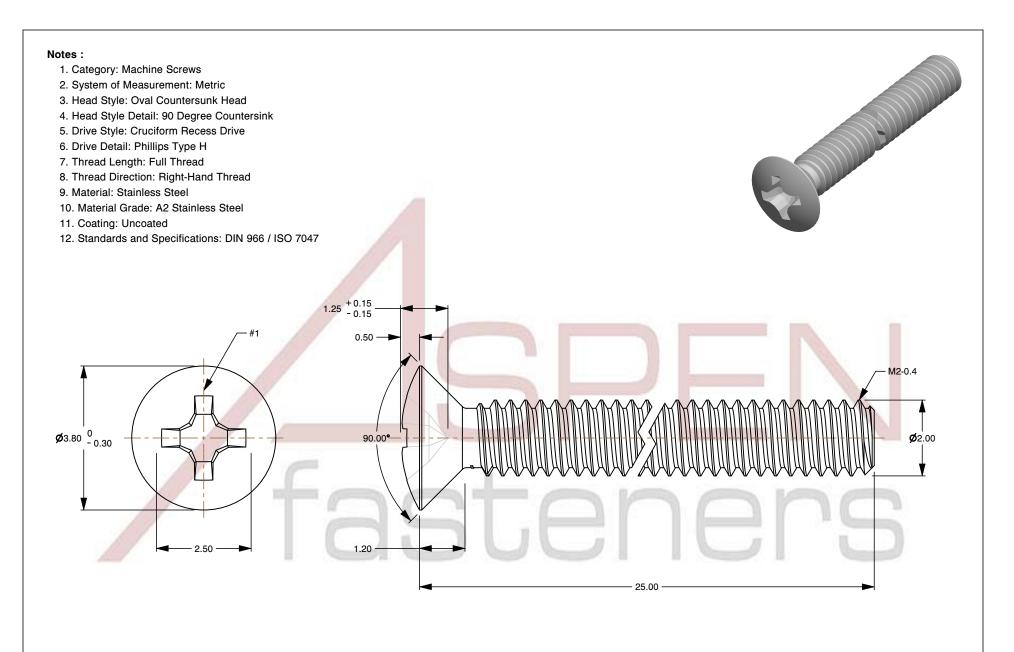

SCALE 10.026

PRODUCT NAME
M2-0.4 X 25mm DIN 966 / ISO 7047, Metric,
Machine Screws, Oval Phillips Drive, Full Thread,
A2 Stainless Steel

PART NUMBER: ME205-204X25

UNIT MILLIMETERS

> ISSUED 2024-09-28

SHEET 1 of 1