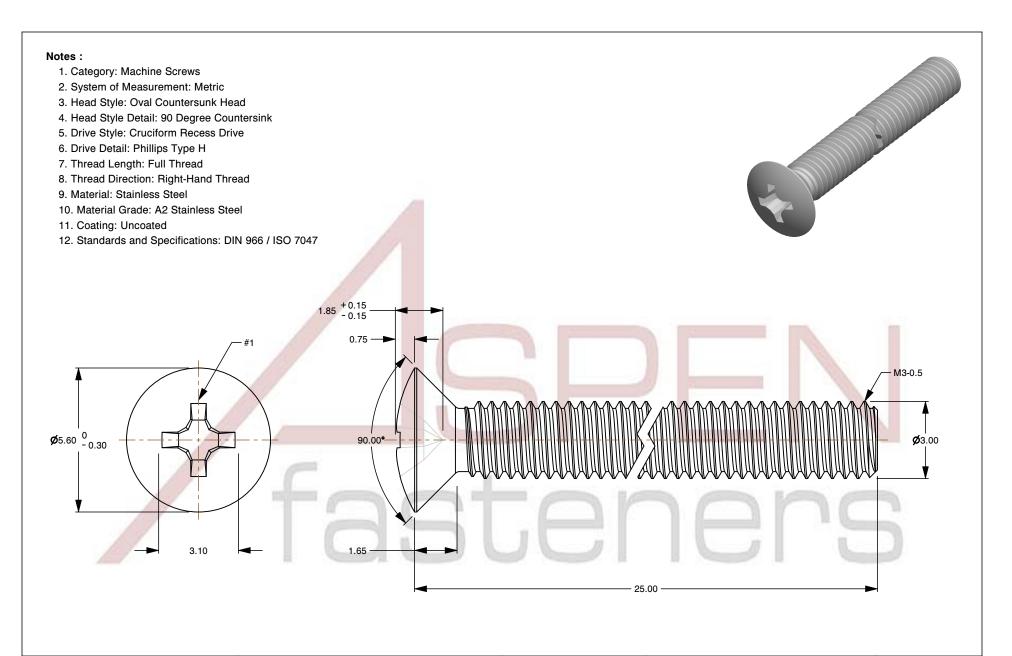

SCALE 6.804

M3-0.5 X 25mm DIN 966 / ISO 7047, Metric, Machine Screws, Oval Phillips Drive, Full Thread, A2 Stainless Steel

PRODUCT NAME

PART NUMBER: ME205-305X25

UNIT MILLIMETERS

> ISSUED 2024-09-28

SHEET 1 of 1