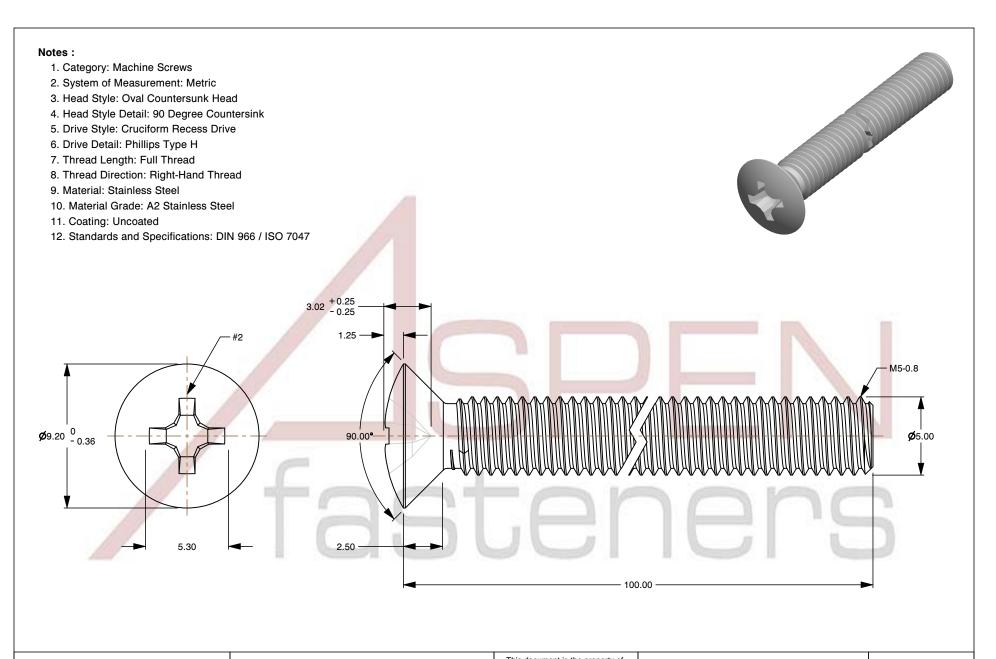

SCALE 4.141

M5-0.8 X 100mm DIN 966 / ISO 7047, Metric, Machine Screws, Oval Phillips Drive, Full Thread, A2 Stainless Steel

PRODUCT NAME

PART NUMBER: ME205-508X100

**ISSUED** 2024-09-28

UNIT

MILLIMETERS

SHEET 1 of 1