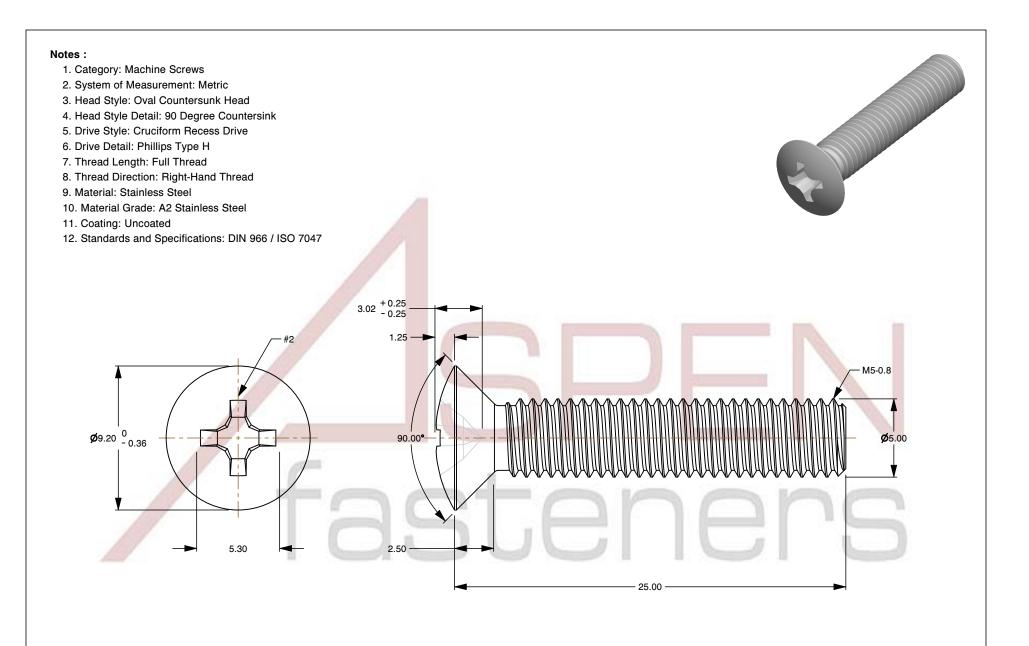

SCALE 4.141

PRODUCT NAME
M5-0.8 X 25mm DIN 966 / ISO 7047, Metric,
Machine Screws, Oval Phillips Drive, Full Thread,
A2 Stainless Steel

PART NUMBER: ME205-508X25

UNIT MILLIMETERS

> ISSUED 2024-09-28

SHEET 1 of 1