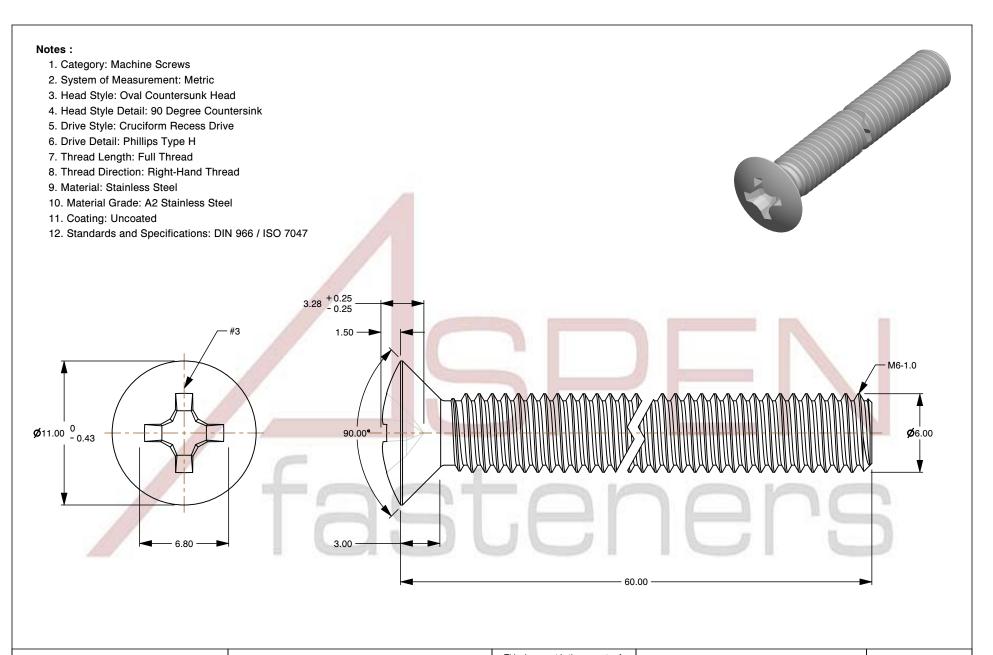

SCALE 3.464

PRODUCT NAME
M6-1.0 X 60mm DIN 966 / ISO 7047, Metric,
Machine Screws, Oval Phillips Drive, Full Thread,
A2 Stainless Steel

UNIT MILLIMETERS

> ISSUED 2024-09-28

PART NUMBER: ME205-610X60 SHEET 1 of 1