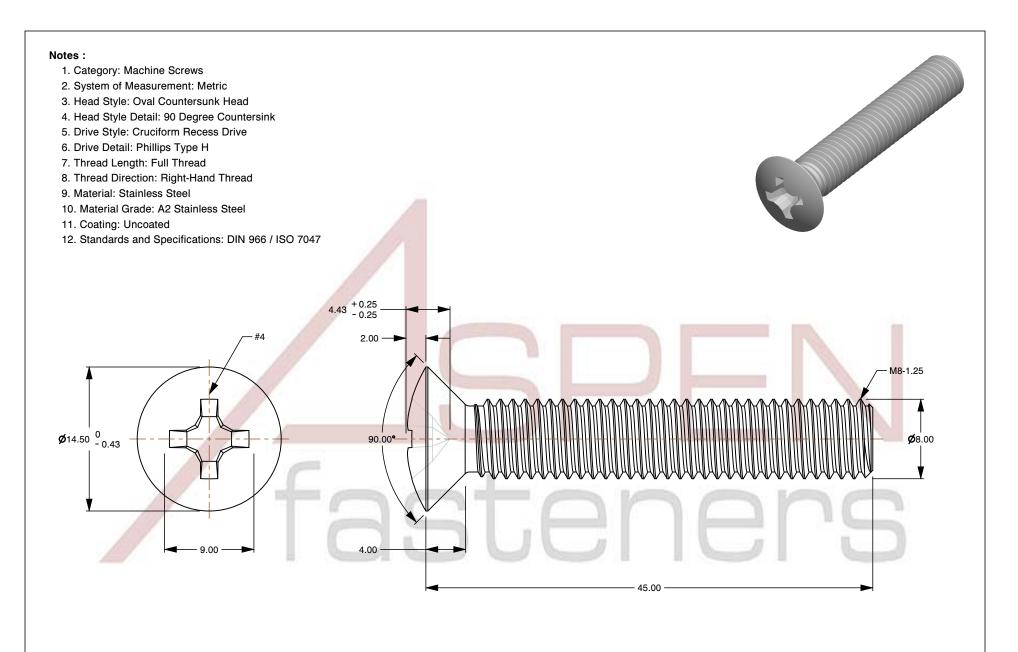

SCALE 2.628

PRODUCT NAME

M8-1.25 X 45mm DIN 966 / ISO 7047, Metric,

Machine Screws, Oval Phillips Drive, Full Thread,

A2 Stainless Steel

PART NUMBER: ME205-8125X45

UNIT MILLIMETERS

> ISSUED 2024-09-28