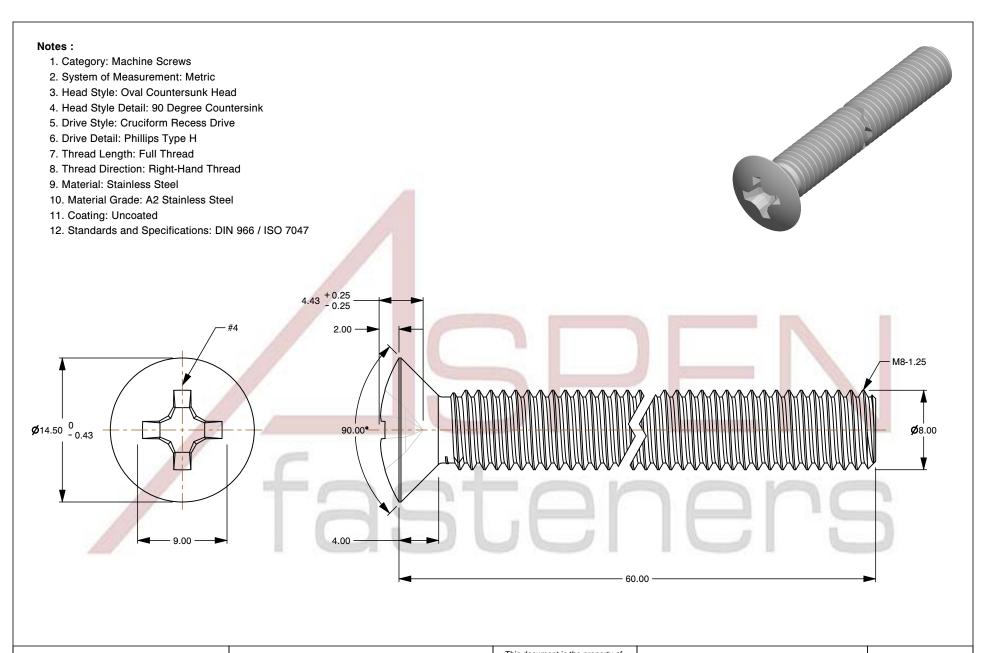

M8-1.25 X 60mm DIN 966 / ISO 7047, Metric, Machine Screws, Oval Phillips Drive, Full Thread, A2 Stainless Steel

PRODUCT NAME

ISSUED 2024-09-28

UNIT

MILLIMETERS

SCALE 2.628 PART NUMBER: ME205-8125X60

SHEET 1 of 1