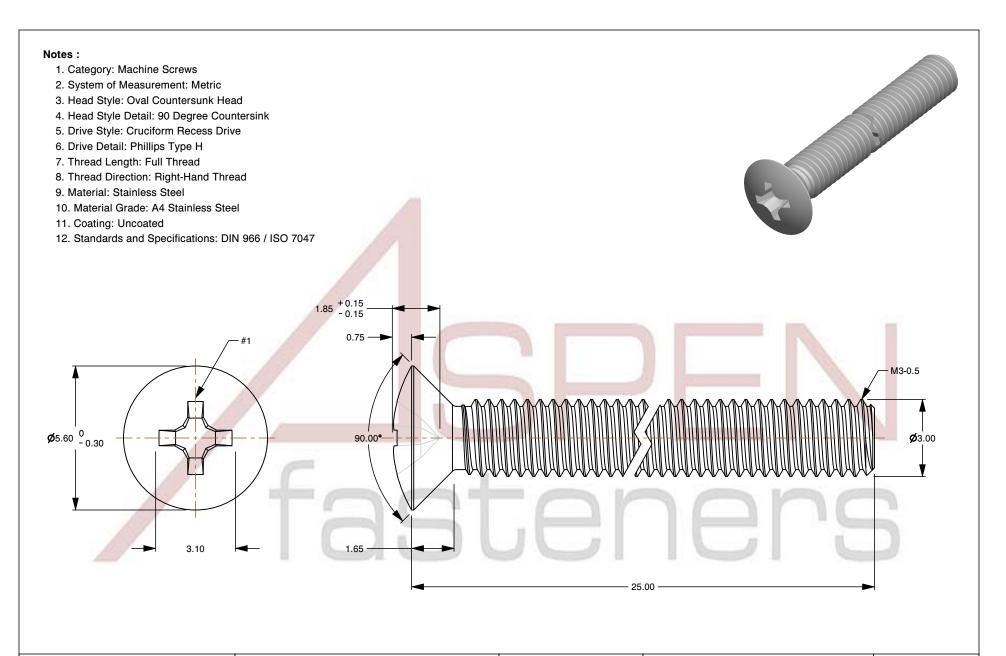

SCALE 6.804

M3-0.5 X 25mm DIN 966 / ISO 7047, Metric, Machine Screws, Oval Phillips Drive, Full Thread, A4 Stainless Steel

PRODUCT NAME

PART NUMBER: ME206-305X25

UNIT MILLIMETERS

> ISSUED 2024-09-28

SHEET 1 of 1