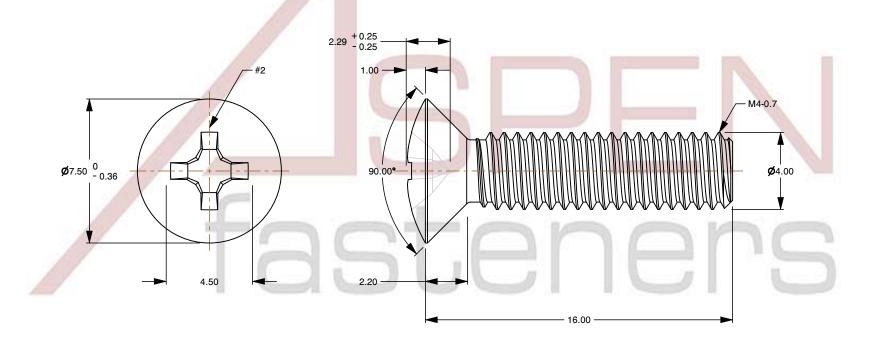

1. Category: Machine Screws

2. System of Measurement: Metric

3. Head Style: Oval Countersunk Head

4. Head Style Detail: 90 Degree Countersink

5. Drive Style: Cruciform Recess Drive

6. Drive Detail: Phillips Type H

7. Thread Length: Full Thread

8. Thread Direction: Right-Hand Thread

9. Material: Stainless Steel

10. Material Grade: A4 Stainless Steel

11. Coating: Uncoated

12. Standards and Specifications: DIN 966 / ISO 7047

SCALE 5.080

PRODUCT NAME
M4-0.7 X 16mm DIN 966 / ISO 7047, Metric,
Machine Screws, Oval Phillips Drive, Full Thread,
A4 Stainless Steel

PART NUMBER: ME206-407X16

UNIT MILLIMETERS

> ISSUED 2024-09-28

SHEET 1 of 1