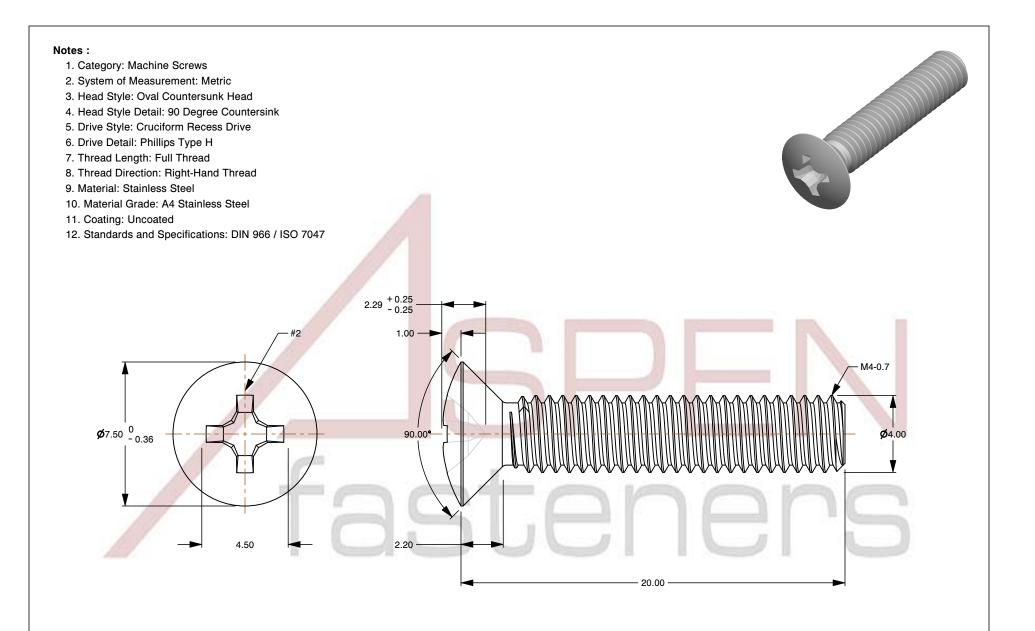

SCALE 5.080

PRODUCT NAME
M4-0.7 X 20mm DIN 966 / ISO 7047, Metric,
Machine Screws, Oval Phillips Drive, Full Thread,
A4 Stainless Steel

PART NUMBER: ME206-407X20

UNIT MILLIMETERS

> ISSUED 2024-09-28

SHEET 1 of 1