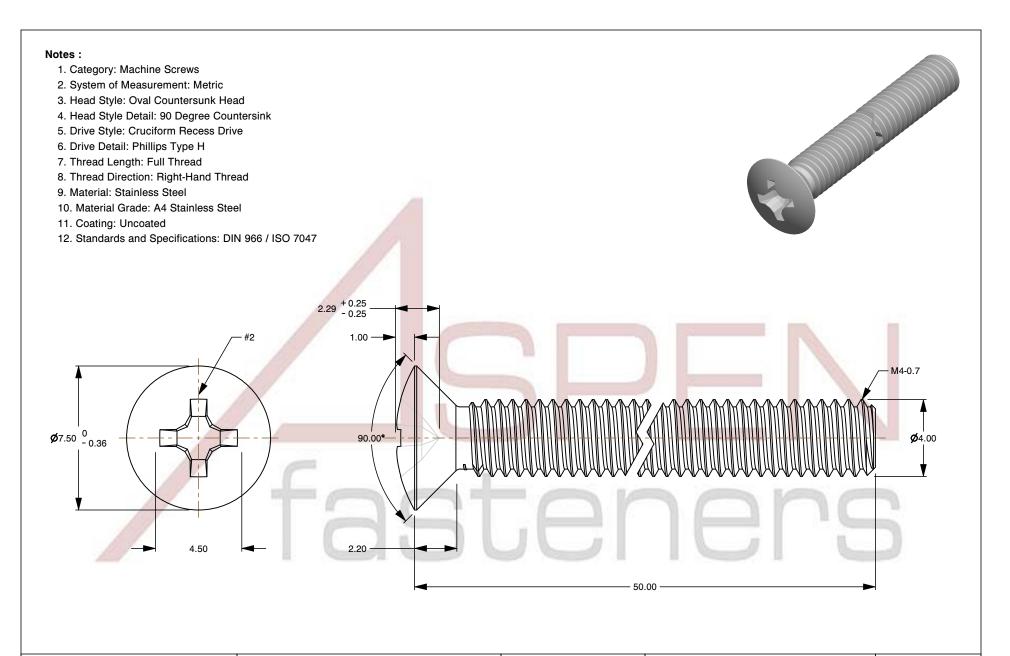

SCALE 5.080

M4-0.7 X 50mm DIN 966 / ISO 7047, Metric, Machine Screws, Oval Phillips Drive, Full Thread, A4 Stainless Steel

PRODUCT NAME

PART NUMBER: ME206-407X50

UNIT MILLIMETERS

> ISSUED 2024-09-28

SHEET 1 of 1