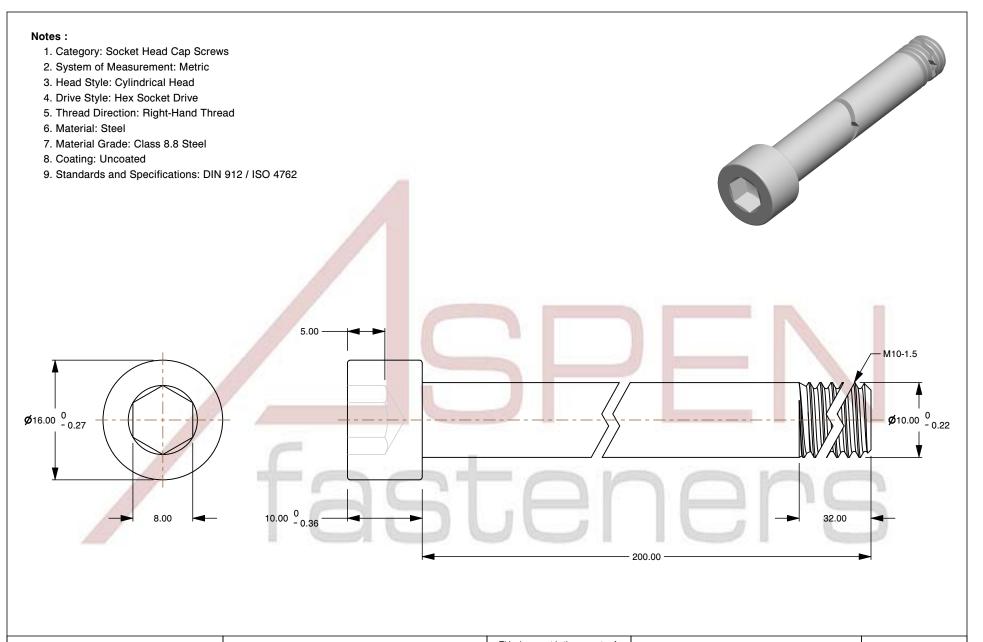

SCALE 1.979

PRODUCT NAME M10-1.5 X 200mm DIN 912 / ISO 4762, Metric, Hex Socket Head Cap Screws, Class 8.8 Steel, Plain

PART NUMBER: ME238-1015X200

UNIT MILLIMETERS

> ISSUED 2024-09-28

SHEET 1 of 1