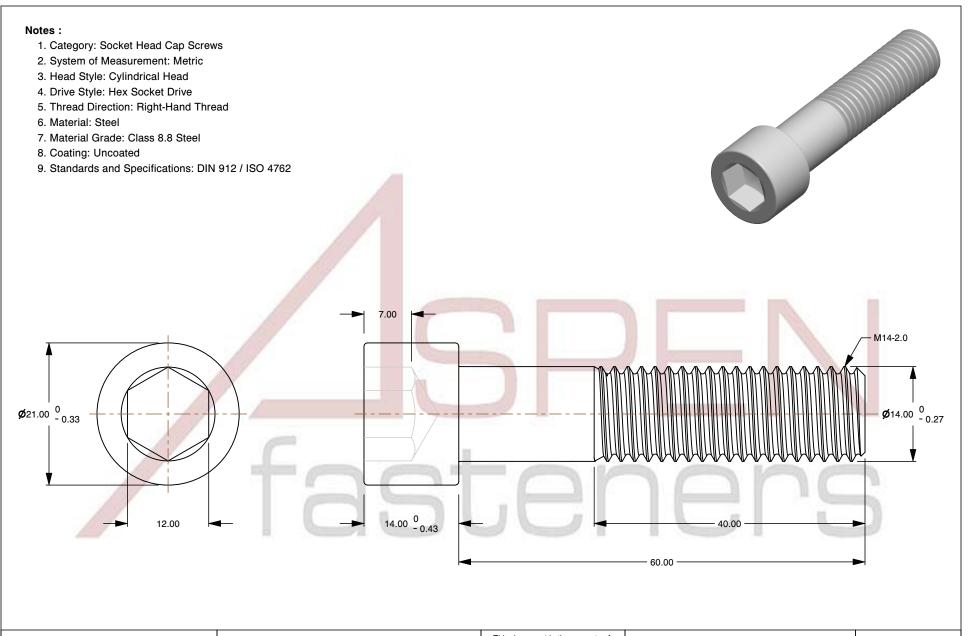

 UNIT MILLIMETERS

> ISSUED 2024-09-28

SCALE 1.791 PART NUMBER: ME238-1420X60

SHEET 1 of 1