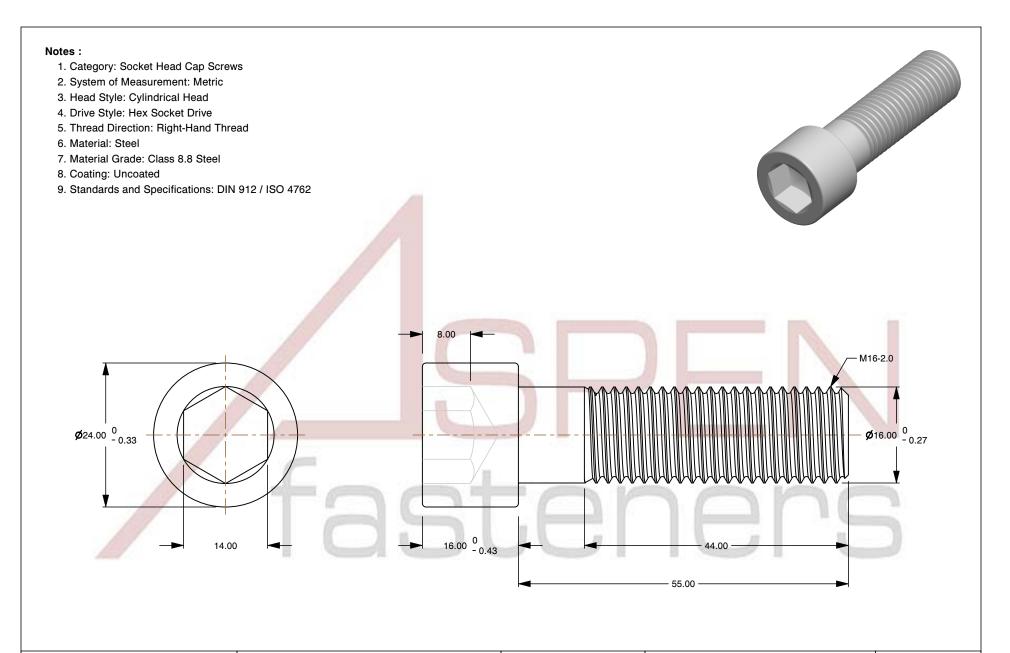

PRODUCT NAME
M16-2.0 X 55mm DIN 912 / ISO 4762, Metric,
Hex Socket Head Cap Screws, Class 8.8 Steel, Plain

MILLIMETERS

UNIT

SCALE 1.588

PART NUMBER: ME238-1620X55

2024-09-28

SHEET 1 of 1