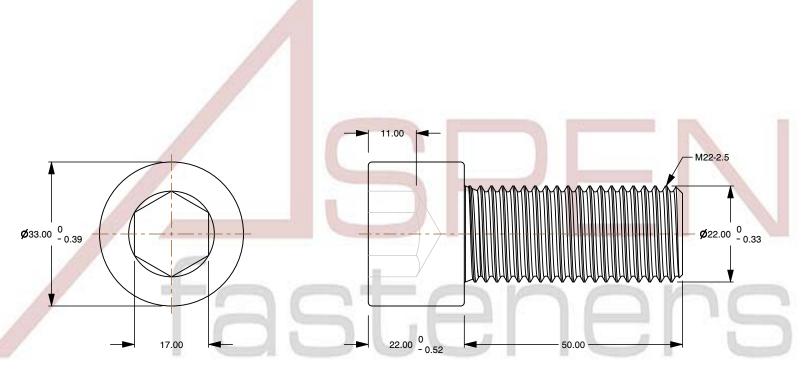

1. Category: Socket Head Cap Screws

2. System of Measurement: Metric

3. Head Style: Cylindrical Head

4. Drive Style: Hex Socket Drive

5. Thread Direction: Right-Hand Thread

6. Material: Steel

7. Material Grade: Class 8.8 Steel

8. Coating: Uncoated

9. Standards and Specifications: DIN 912 / ISO 4762

This file and any associated information and specifications are provided for reference and evaluation purposes only and is subject to change without notice. Aspen Fasteners Inc. makes

SCALE 1.155

PRODUCT NAME M22-2.5 X 50mm DIN 912 / ISO 4762, Metric, Hex Socket Head Cap Screws, Class 8.8 Steel, Plain

PART NUMBER: ME238-2225X50

UNIT MILLIMETERS

> ISSUED 2024-09-28

SHEET 1 of 1