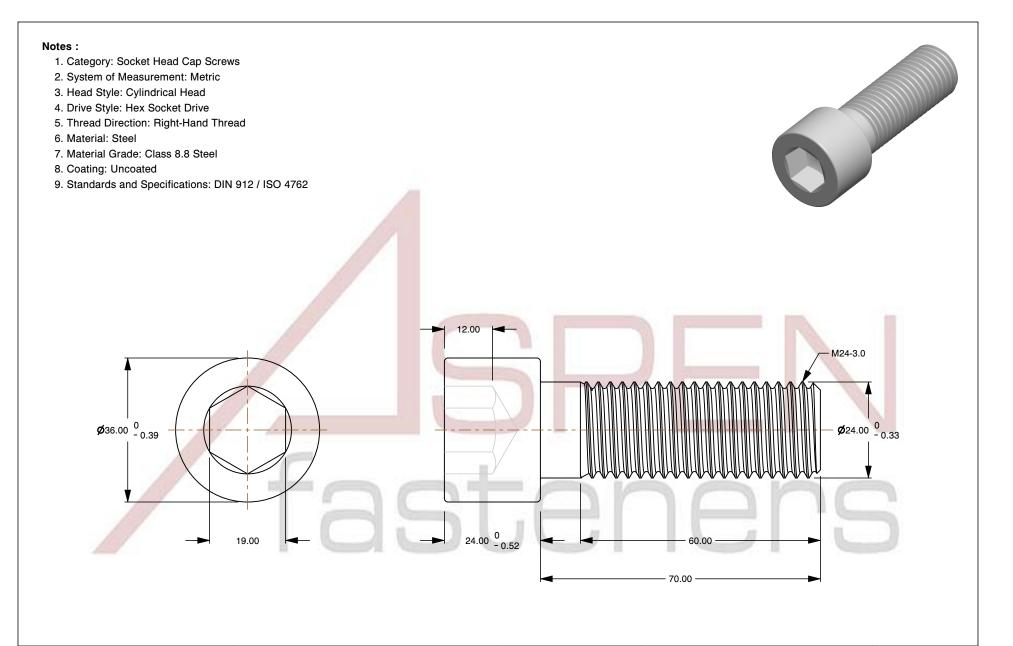

SCALE 1.058

PRODUCT NAME M24-3.0 X 70mm DIN 912 / ISO 4762, Metric,

Hex Socket Head Cap Screws, Class 8.8 Steel, Plain

PART NUMBER: ME238-2430X70

UNIT MILLIMETERS

> ISSUED 2024-09-28

SHEET 1 of 1