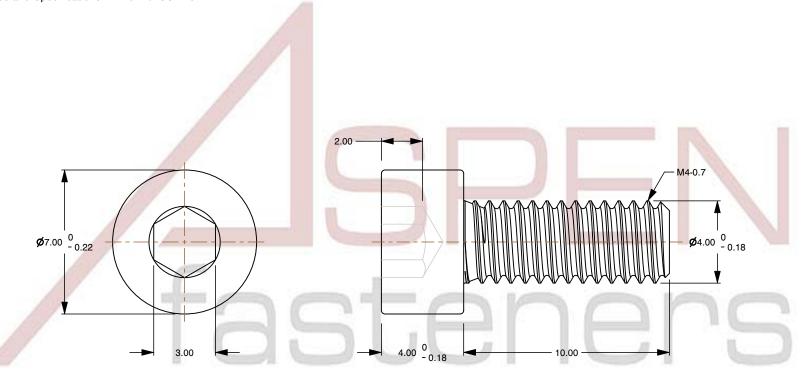

SCALE 5.443

M4-0.7 X 10mm DIN 912 / ISO 4762, Metric, lity without the permission of

PART NUMBER: ME238-407X10

PRODUCT NAME

UNIT MILLIMETERS

> ISSUED 2024-09-28

SHEET 1 of 1