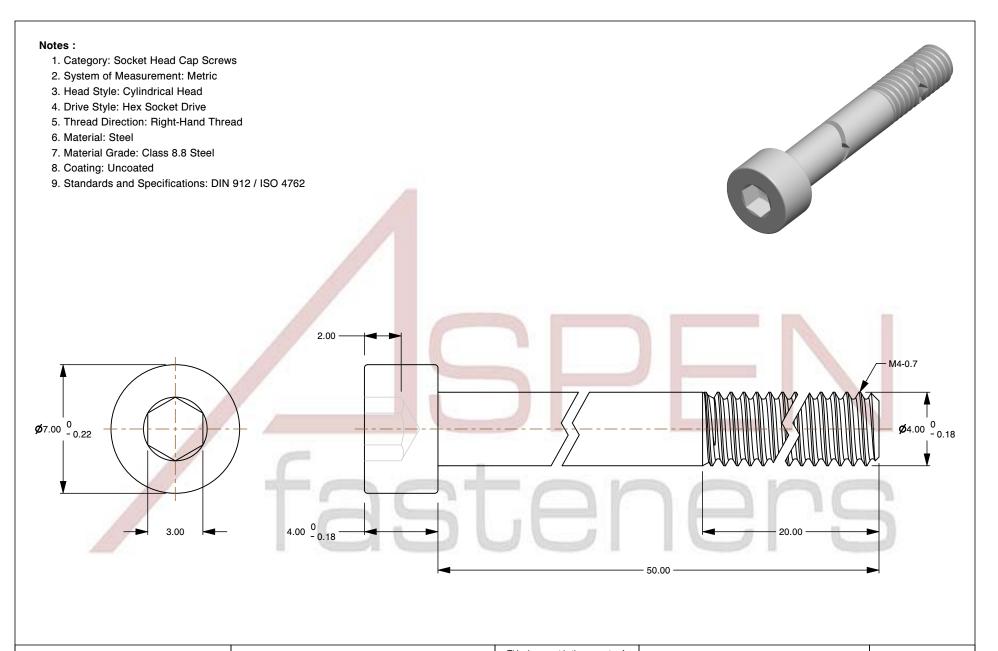

PRODUCT NAME
M4-0.7 X 50mm DIN 912 / ISO 4762, Metric,
Hex Socket Head Cap Screws, Class 8.8 Steel, Plain

UNIT MILLIMETERS

> ISSUED 2024-09-28

SCALE 4.862 PART NUMBER: ME238-407X50

SHEET 1 of 1