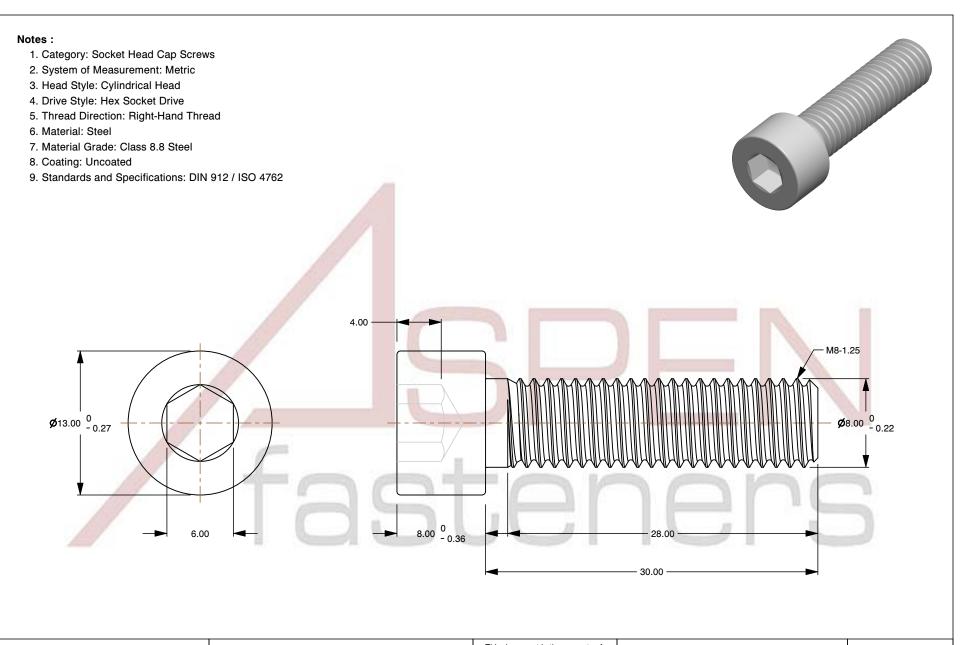

SCALE 2.931

the ot be lared the M8-1.25 X 30mm DIN 912 / ISO 4762, Metric, the lan of Hex Socket Head Cap Screws, Class 8.8 Steel, Plain

UNIT MILLIMETERS

.8 Steel, Plain ISSUED 2024-09-28

PART NUMBER: ME238-8125X30