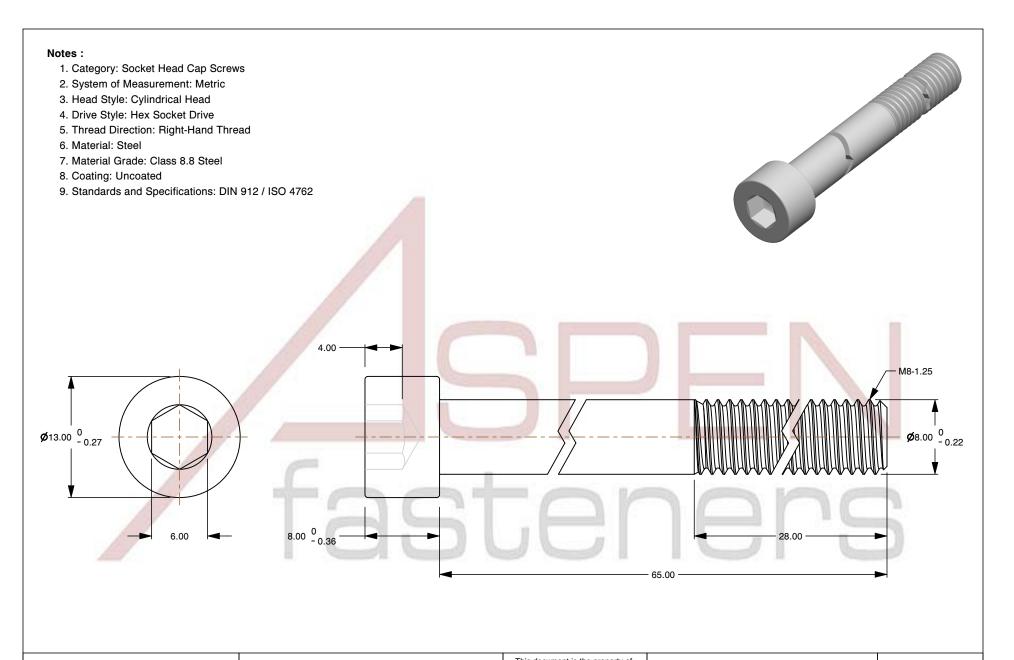

PRODUCT NAME

M8-1.25 X 65mm DIN 912 / ISO 4762, Metric,

Hex Socket Head Cap Screws, Class 8.8 Steel, Plain

ISSUED 2024-09-28

UNIT

MILLIMETERS

SCALE 2.466

PART NUMBER: ME238-8125X65