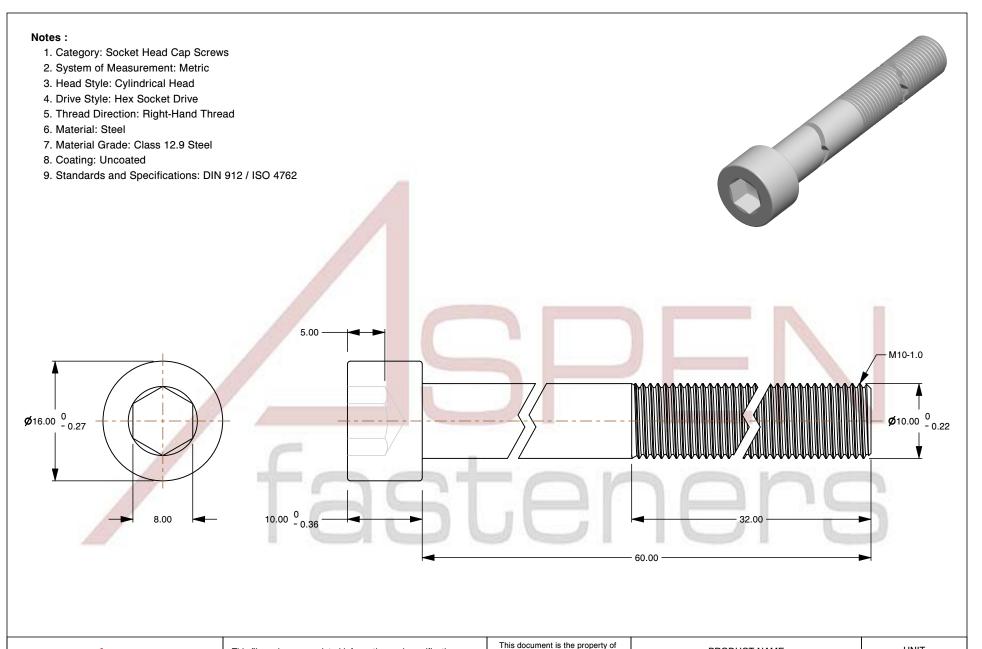

Aspen Fasteners Inc. and the information it contains may not be reproduced, disclosed, or shared with any third party without the expressed written permission of Aspen Fasteners Inc.

SCALE 1.979

PRODUCT NAME M10-1.0 X 60mm DIN 912 / ISO 4762, Metric, Hex Socket Head Cap Screws, Fine Thread,

Class 12.9 Steel, Plain

PART NUMBER: ME240-1010X60

UNIT MILLIMETERS

> **ISSUED** 2024-09-28

SHEET 1 of 1