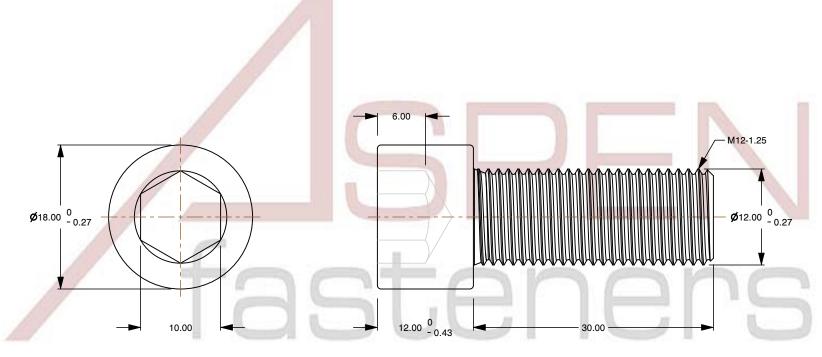

M12-1.25 X 30mm DIN 912 / ISO 4762, Metric, Hex Socket Head Cap Screws, Fine Thread, Class 12.9 Steel, Plain

PRODUCT NAME

ISSUED 2024-09-28

UNIT

MILLIMETERS

SCALE 2.117

PART NUMBER: ME240-12125X30

SHEET 1 of 1