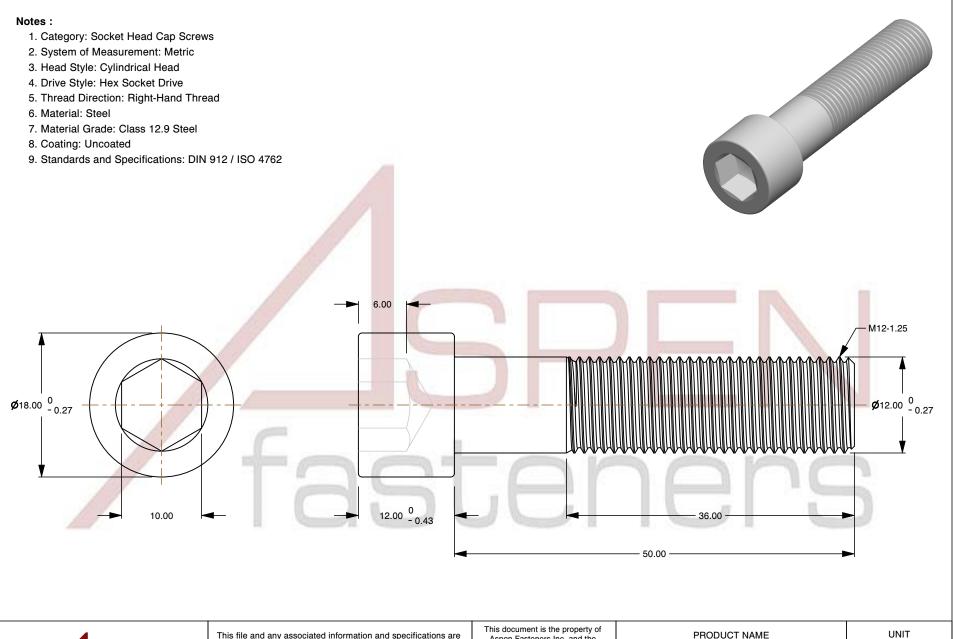

Aspen Fasteners Inc. and the information it contains may not be reproduced, disclosed, or shared with any third party without the expressed written permission of Aspen Fasteners Inc.

M12-1.25 X 50mm DIN 912 / ISO 4762, Metric, Hex Socket Head Cap Screws, Fine Thread, Class 12.9 Steel, Plain

**ISSUED** 2024-09-28

MILLIMETERS

SCALE 2.117 PART NUMBER: ME240-12125X50 SHEET 1 of 1