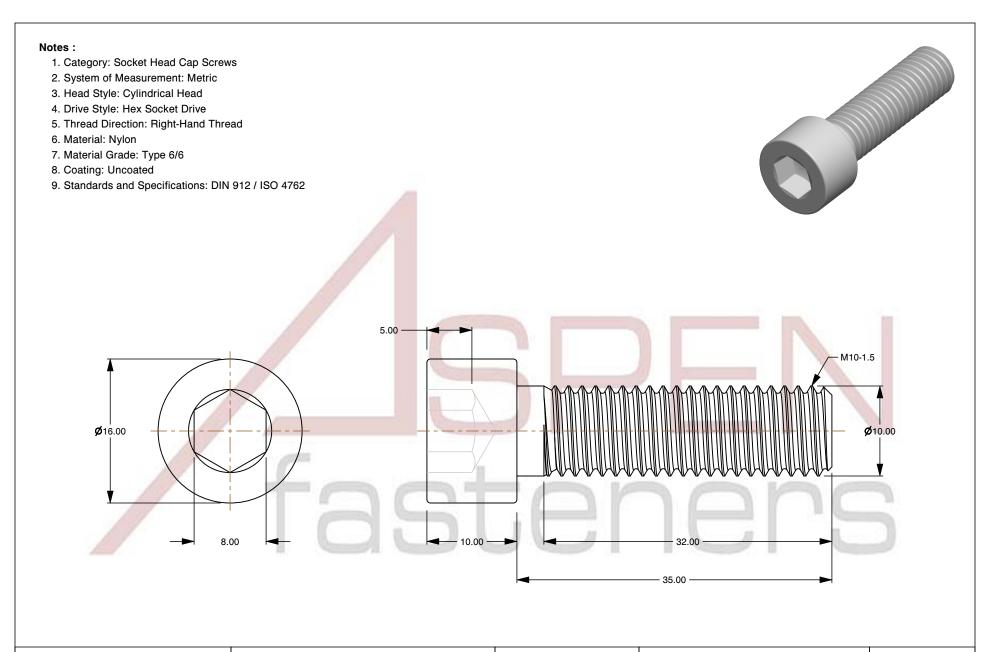

SCALE 2.381

PRODUCT NAME
M10-1.5 X 35mm DIN 912 / ISO 4762, Metric,
Hex Socket Head Cap Screws, Nylon 6/6

PART NUMBER: ME241-1015X35

UNIT MILLIMETERS

> ISSUED 2024-09-28

SHEET 1 of 1