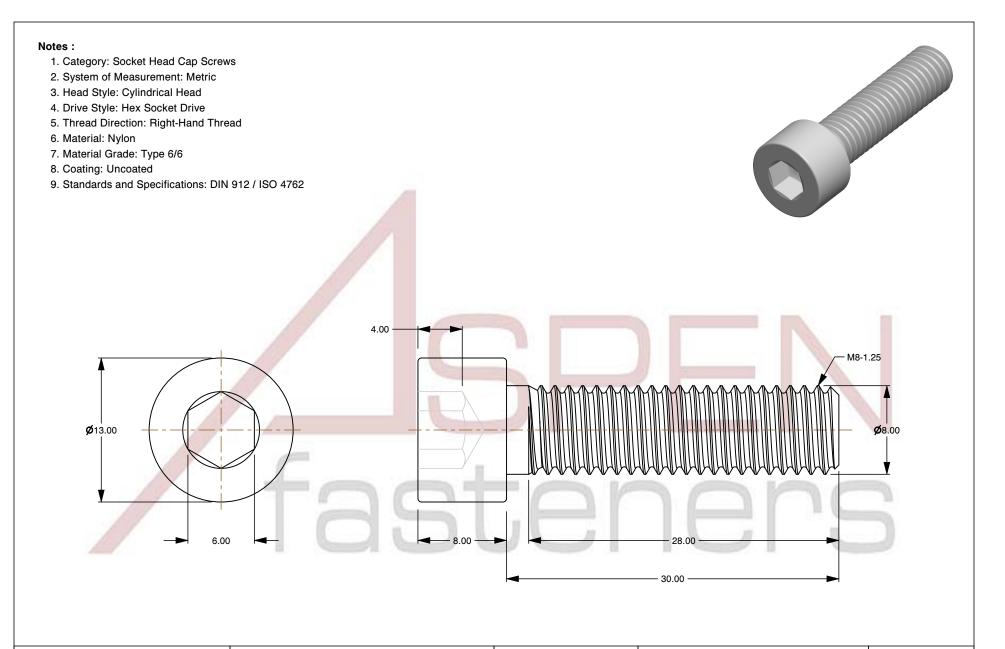

SCALE 2.931

PRODUCT NAME

M8-1.25 X 30mm DIN 912 / ISO 4762, Metric,
Hex Socket Head Cap Screws, Nylon 6/6

PART NUMBER: ME241-8125X30

UNIT MILLIMETERS

> ISSUED 2024-09-28

SHEET 1 of 1