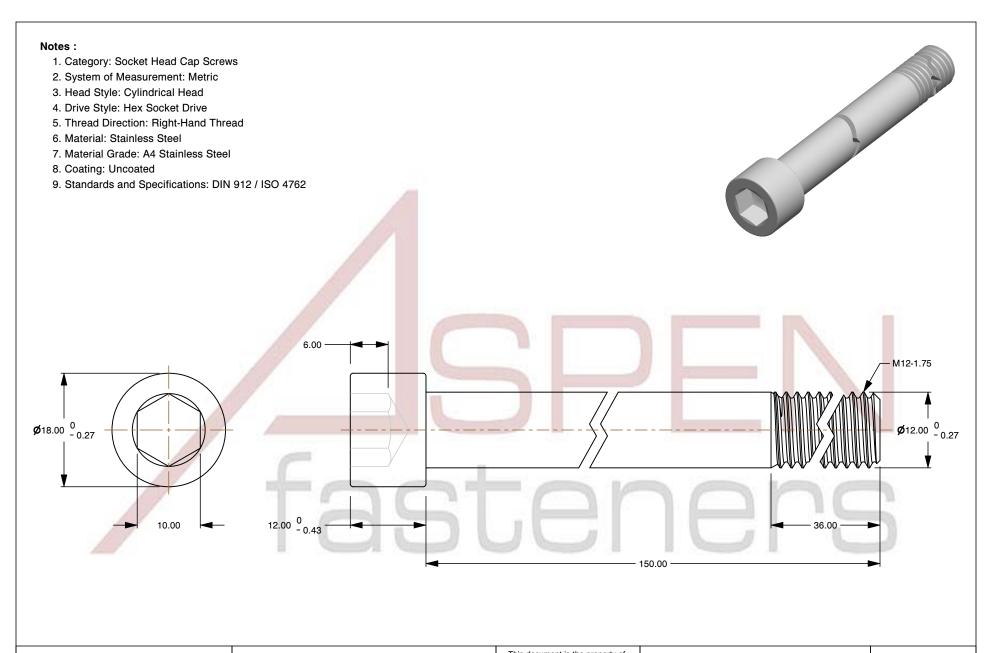

M12-1.75 X 150mm DIN 912 / ISO 4762, Metric, Hex Socket Head Cap Screws, A4 Stainless Steel

PRODUCT NAME

MILLIMETERS

UNIT

SCALE 1.668

PART NUMBER: ME242-12175X150

2024-09-28

SHEET 1 of 1