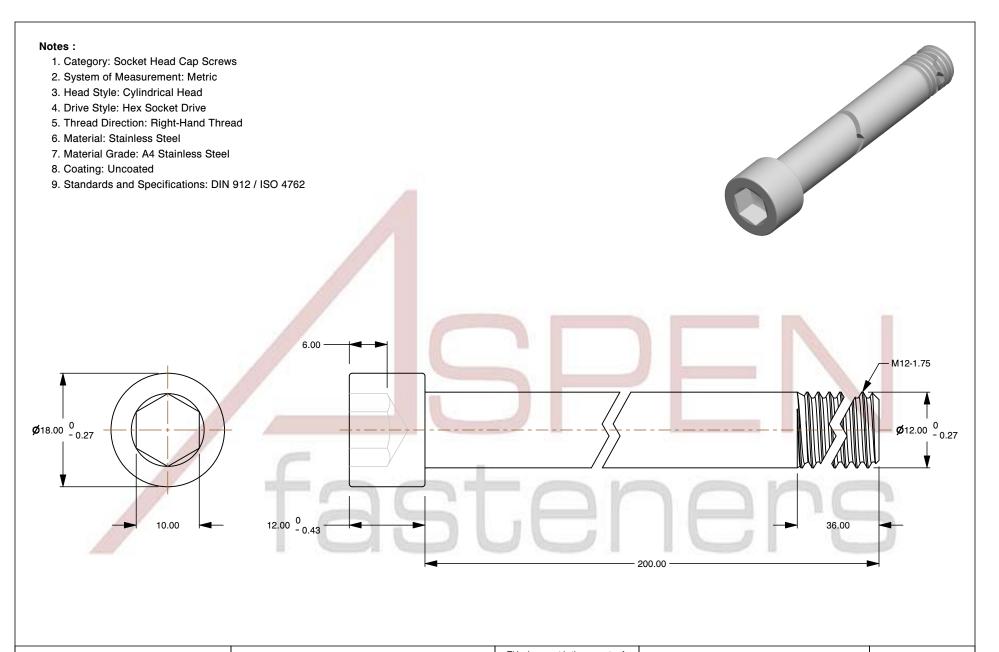

PRODUCT NAME M12-1.75 X 200mm DIN 912 / ISO 4762, Metric, Hex Socket Head Cap Screws, A4 Stainless Steel

MILLIMETERS ISSUED

UNIT

SCALE 1.668

PART NUMBER: ME242-12175X200

2024-09-28

SHEET 1 of 1