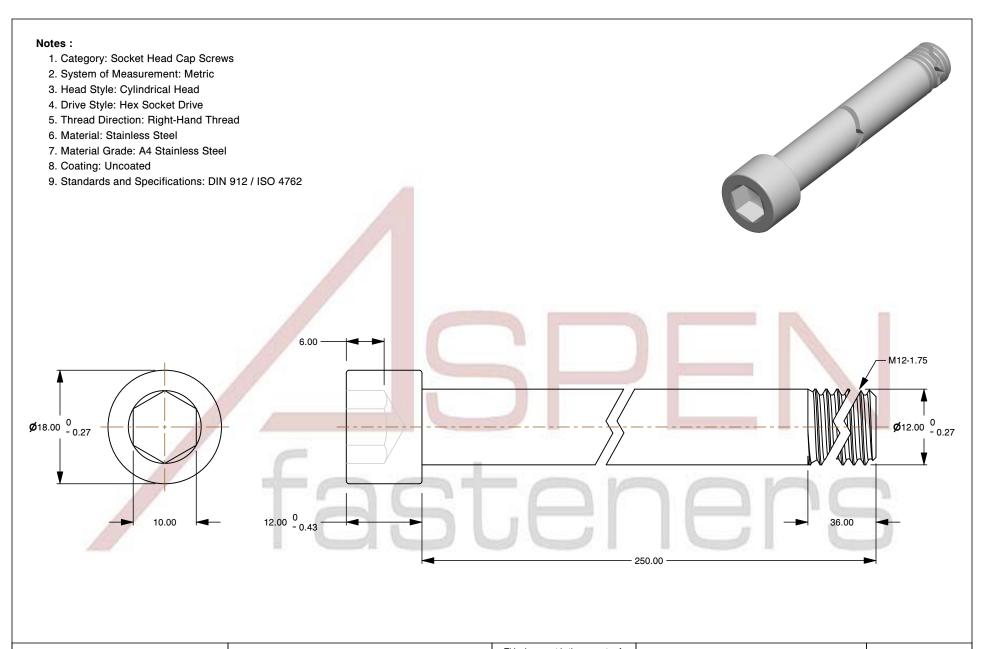

PRODUCT NAME

M12-1.75 X 250mm DIN 912 / ISO 4762, Metric, Hex Socket Head Cap Screws, A4 Stainless Steel

ISSUED 2024-09-28

UNIT

MILLIMETERS

SCALE 1.668

PART NUMBER: ME242-12175X250

SHEET 1 of 1