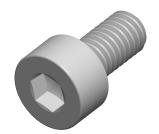

## Notes:

1. Category: Socket Head Cap Screws

2. System of Measurement: Metric

3. Head Style: Cylindrical Head

4. Drive Style: Hex Socket Drive

5. Thread Direction: Right-Hand Thread

6. Material: Stainless Steel

7. Material Grade: A4 Stainless Steel

8. Coating: Uncoated

This file and any associated information and specifications are provided for reference and evaluation purposes only and is subject to change without notice. Aspen Fasteners Inc. makes

SCALE 6.927

M3-0.5 X 6mm DIN 912 / ISO 4762, Metric,
Hex Socket Head Cap Screws, A4 Stainless Steel

PRODUCT NAME

PART NUMBER: ME242-305X6

UNIT MILLIMETERS

> ISSUED 2024-09-28

SHEET 1 of 1