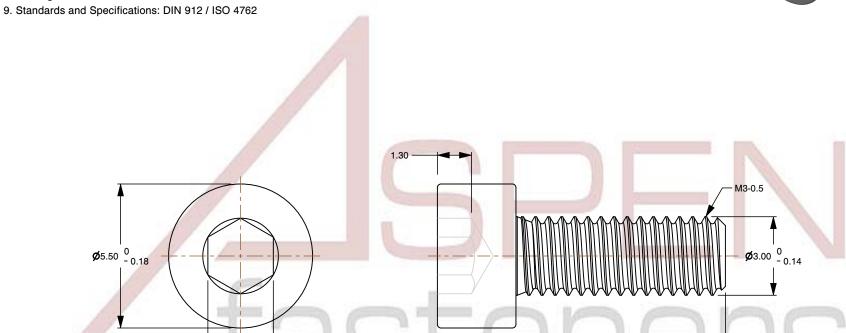

## Notes:

1. Category: Socket Head Cap Screws

2. System of Measurement: Metric

3. Head Style: Cylindrical Head

4. Drive Style: Hex Socket Drive

5. Thread Direction: Right-Hand Thread

6. Material: Stainless Steel

7. Material Grade: A4 Stainless Steel

8. Coating: Uncoated

This file and any associated information and specifications are provided for reference and evaluation purposes only and is subject to change without notice. Aspen Fasteners Inc. makes