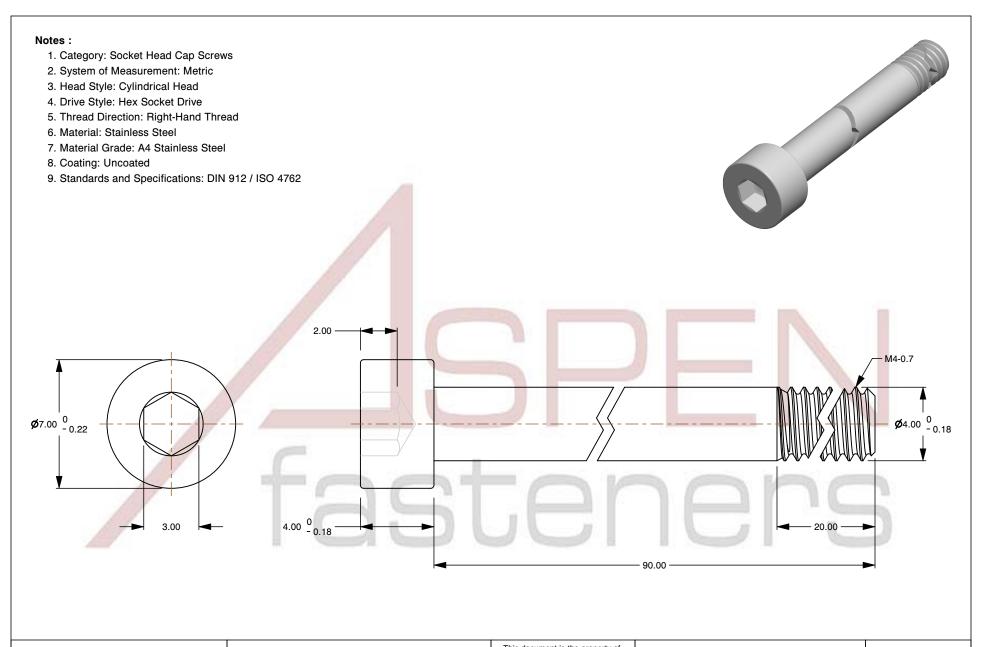

SCALE 4.862

PRODUCT NAME
M4-0.7 X 90mm DIN 912 / ISO 4762, Metric,
Hex Socket Head Cap Screws, A4 Stainless Steel

PART NUMBER: ME242-407X90

UNIT MILLIMETERS

> ISSUED 2024-09-28

SHEET 1 of 1