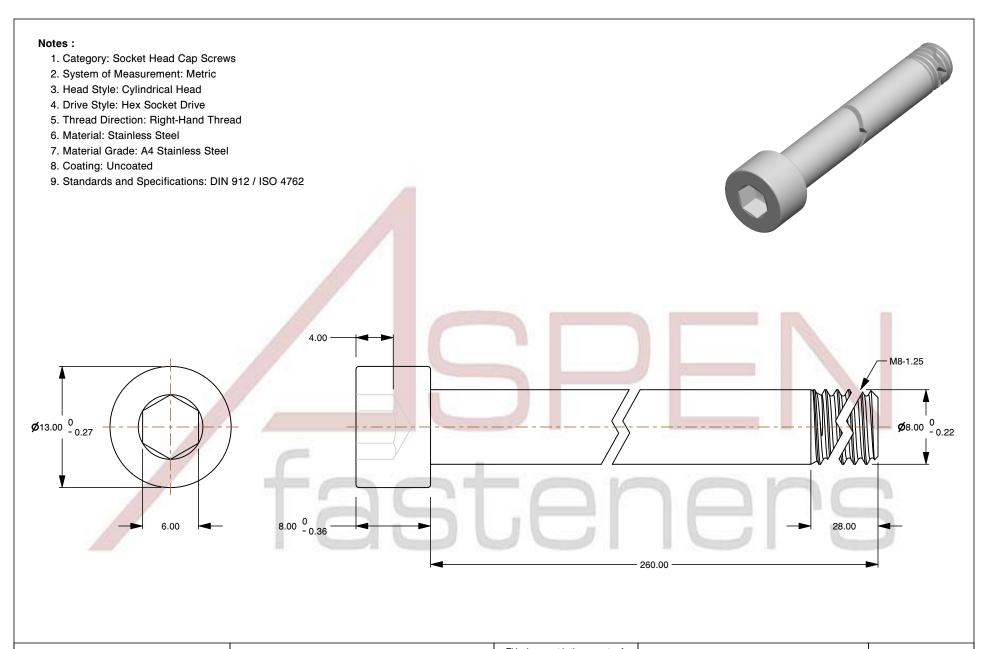

PRODUCT NAME

M8-1.25 X 260mm DIN 912 / ISO 4762, Metric, Hex Socket Head Cap Screws, A4 Stainless Steel MILLIMETERS ISSUED 2024-09-28

UNIT

SCALE 2.466 PART NUMBER: ME242-8125X260 SHEET 1 of 1