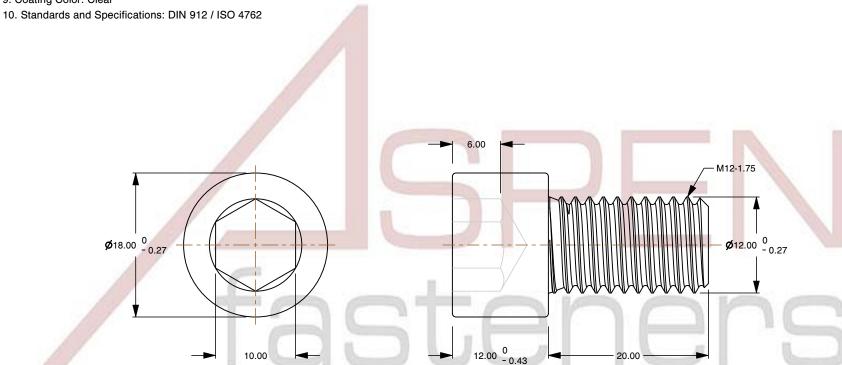

## Notes:

1. Category: Socket Head Cap Screws

2. System of Measurement: Metric

3. Head Style: Cylindrical Head

4. Drive Style: Hex Socket Drive

5. Thread Direction: Right-Hand Thread

6. Material: Steel

7. Material Grade: Class 8.8 Steel

8. Coating: Zinc Plated9. Coating Color: Clear

This file and any associated information and specifications are provided for reference and evaluation purposes only and is subject to change without notice. Aspen Fasteners Inc. makes

SCALE 2.117

PRODUCT NAME
M12-1.75 X 20mm DIN 912 / ISO 4762, Metric,
Hex Socket Head Cap Screws, Class 8.8 Steel,
Zinc Plated

PART NUMBER: ME243-12175X20

UNIT MILLIMETERS

> ISSUED 2024-09-28

SHEET 1 of 1