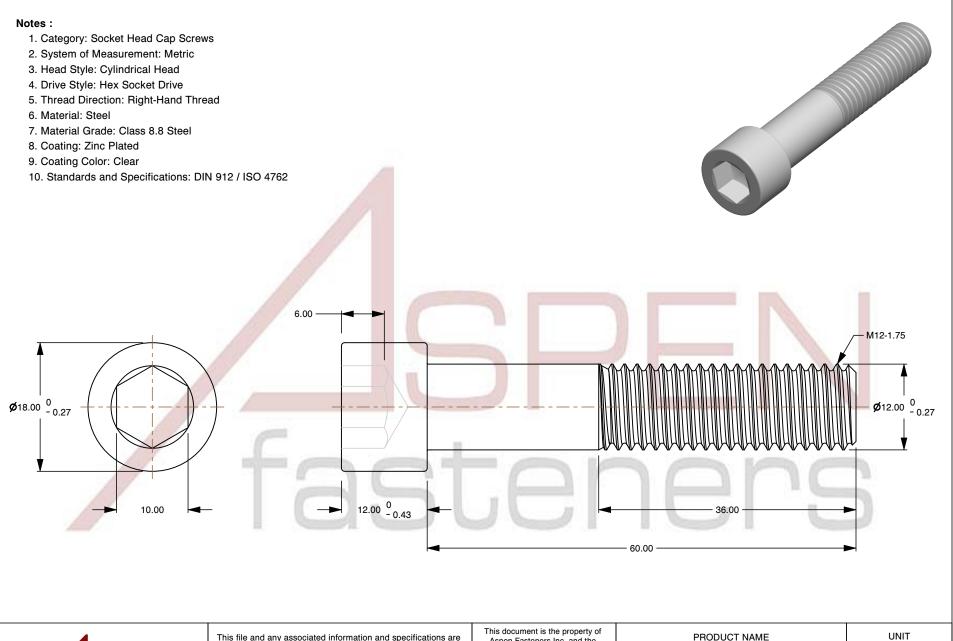

Aspen Fasteners Inc. and the information it contains may not be reproduced, disclosed, or shared with any third party without the expressed written permission of Aspen Fasteners Inc.

SCALE 1.891

M12-1.75 X 60mm DIN 912 / ISO 4762, Metric, Hex Socket Head Cap Screws, Class 8.8 Steel, Zinc Plated

PART NUMBER: ME243-12175X60

UNIT MILLIMETERS

> **ISSUED** 2024-09-28

SHEET 1 of 1