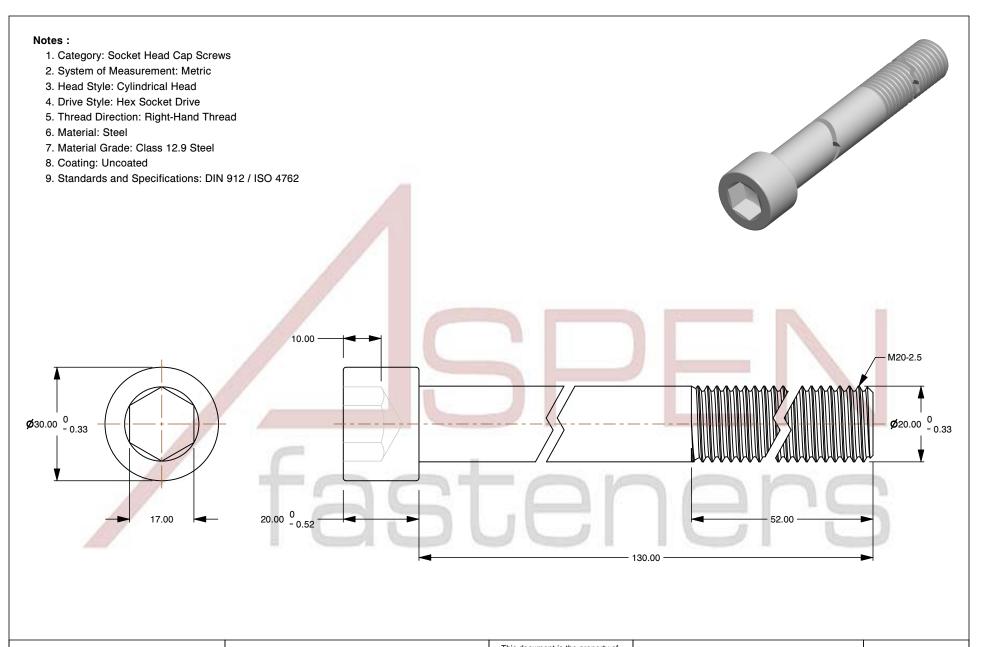

SCALE 1.001

PRODUCT NAME M20-2.5 X 130mm DIN 912 / ISO 4762, Metric, Hex Socket Head Cap Screws,

Class 12.9 Steel, Plain

PART NUMBER: ME266-2025X130

UNIT MILLIMETERS

> ISSUED 2024-09-28

SHEET 1 of 1