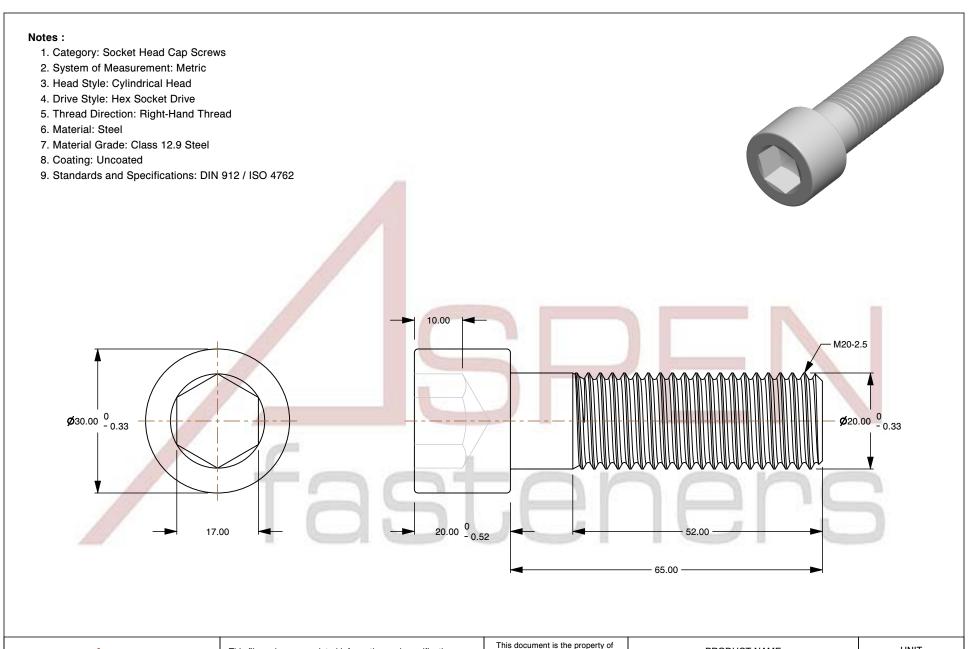

Aspen Fasteners Inc. and the information it contains may not be reproduced, disclosed, or shared with any third party without the expressed written permission of Aspen Fasteners Inc.

SCALE 1.270

PRODUCT NAME M20-2.5 X 65mm DIN 912 / ISO 4762, Metric, Hex Socket Head Cap Screws,

Class 12.9 Steel, Plain

PART NUMBER: ME266-2025X65

UNIT MILLIMETERS

> ISSUED 2024-09-28

SHEET 1 of 1