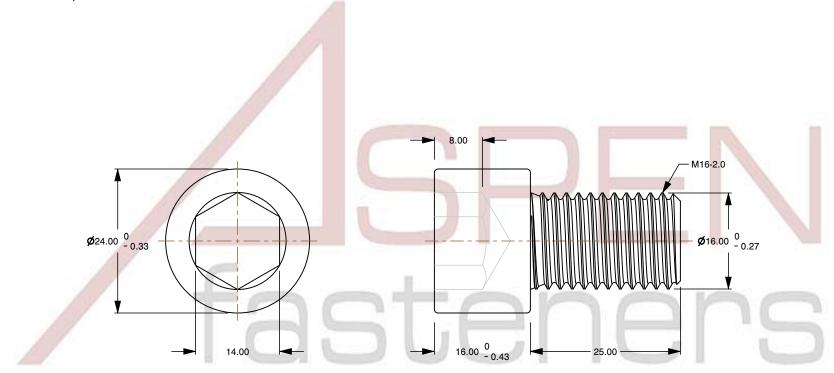

M16-2.0 X 25mm DIN 912 / ISO 4762, Metric, Hex Socket Head Cap Screws, A4 Stainless Steel

PRODUCT NAME

ket nead Cap Screws, A4 Stamless Steel 20

ISSUED 2024-09-28

UNIT

MILLIMETERS

SCALE 1.588 PART NUMBER: ME242-1620X25