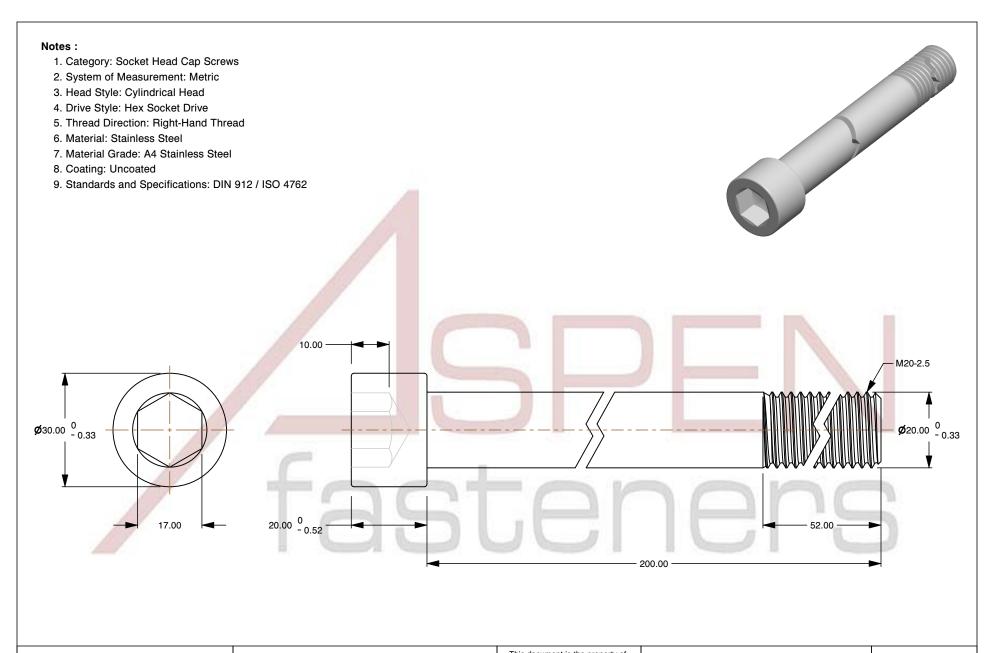

M20-2.5 X 200mm DIN 912 / ISO 4762, Metric, Hex Socket Head Cap Screws, A4 Stainless Steel

PRODUCT NAME

MILLIMETERS

UNIT

SCALE 1.001

PART NUMBER: ME242-2025X200

ISSUED 2024-09-28

SHEET 1 of 1