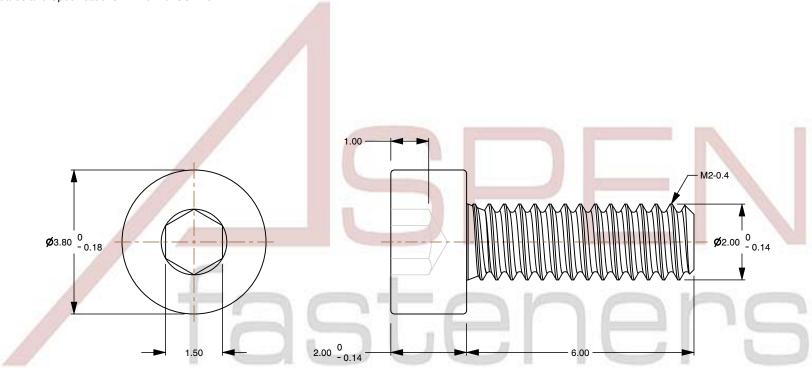

## Notes:

1. Category: Socket Head Cap Screws

2. System of Measurement: Metric

3. Head Style: Cylindrical Head

4. Drive Style: Hex Socket Drive

5. Thread Direction: Right-Hand Thread

6. Material: Stainless Steel

7. Material Grade: A4 Stainless Steel

8. Coating: Uncoated

9. Standards and Specifications: DIN 912 / ISO 4762

This file and any associated information and specifications are provided for reference and evaluation purposes only and is subject to change without notice. Aspen Fasteners Inc. makes

SCALE 10.026

PRODUCT NAME
M2-0.4 X 6mm DIN 912 / ISO 4762, Metric,
Hex Socket Head Cap Screws, A4 Stainless Steel

PART NUMBER: ME242-204X6

UNIT MILLIMETERS

> ISSUED 2024-09-28

SHEET 1 of 1