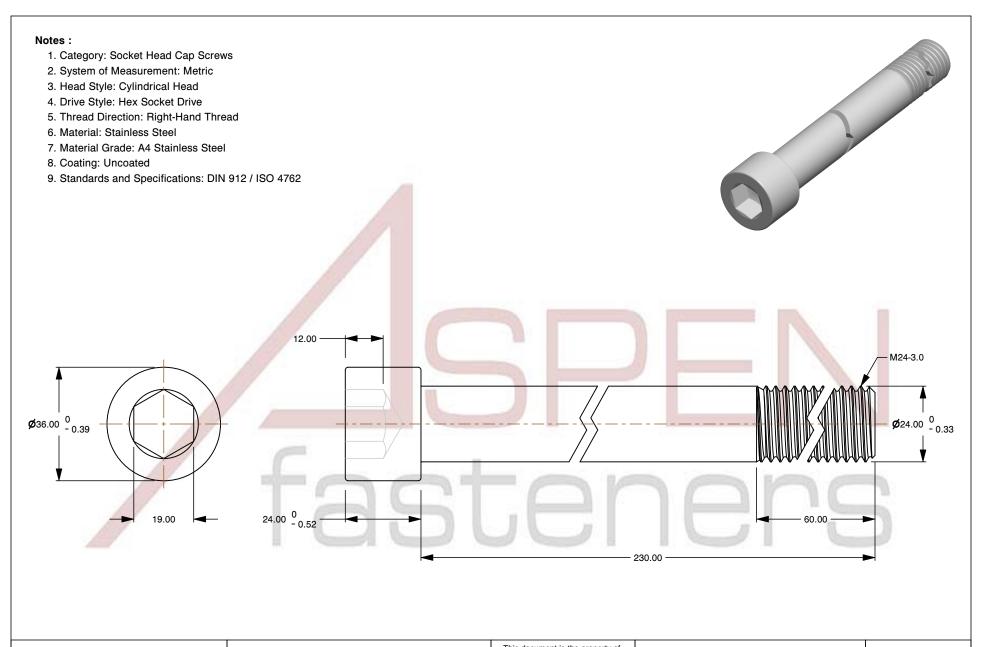

PRODUCT NAME
M24-3.0 X 230mm DIN 912 / ISO 4762, Metric,
Hex Socket Head Cap Screws, A4 Stainless Steel

ISSUED 2024-09-28

UNIT

MILLIMETERS

SCALE 0.834

PART NUMBER: ME242-2430X230

SHEET 1 of 1