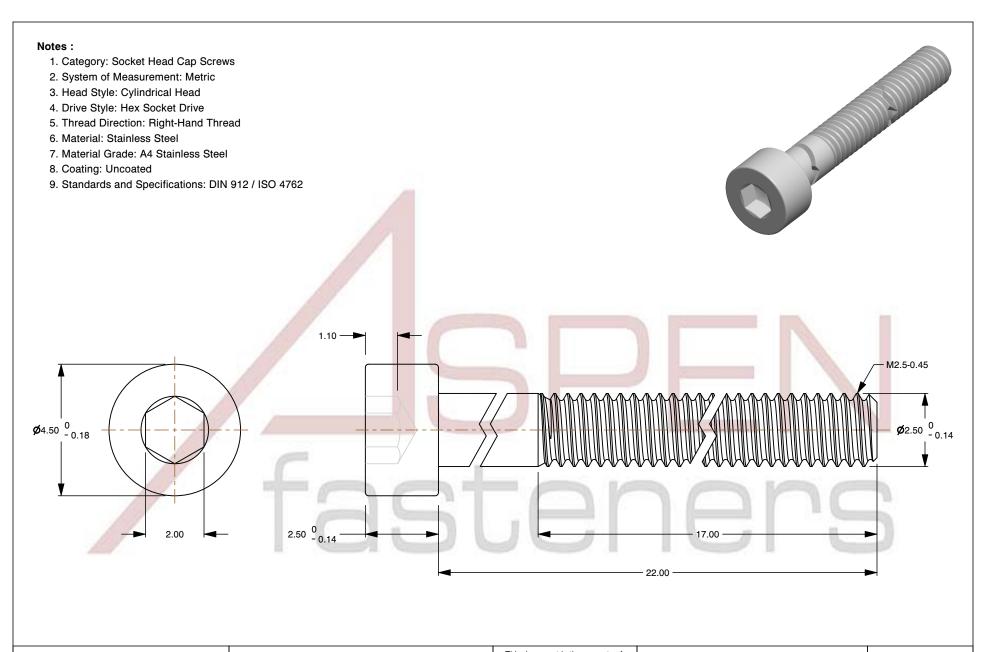

SCALE 7.735

PRODUCT NAME
M2.5-0.45 X 22mm DIN 912 / ISO 4762, Metric,
Hex Socket Head Cap Screws, A4 Stainless Steel

PART NUMBER: ME242-25045X22

UNIT MILLIMETERS

> ISSUED 2024-09-28

SHEET 1 of 1