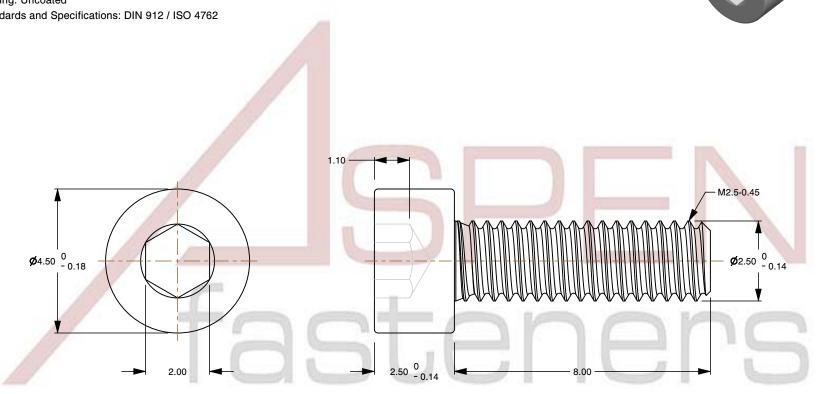

4. Drive Style: Hex Socket Drive 5. Thread Direction: Right-Hand Thread

6. Material: Stainless Steel

7. Material Grade: A4 Stainless Steel

8. Coating: Uncoated

9. Standards and Specifications: DIN 912 / ISO 4762

Aspen Fasteners Inc.

M2.5-0.45 X 8mm DIN 912 / ISO 4762, Metric,

PRODUCT NAME

Hex Socket Head Cap Screws, A4 Stainless Steel

PART NUMBER: ME242-25045X8

UNIT MILLIMETERS

> **ISSUED** 2024-09-28

SHEET 1 of 1