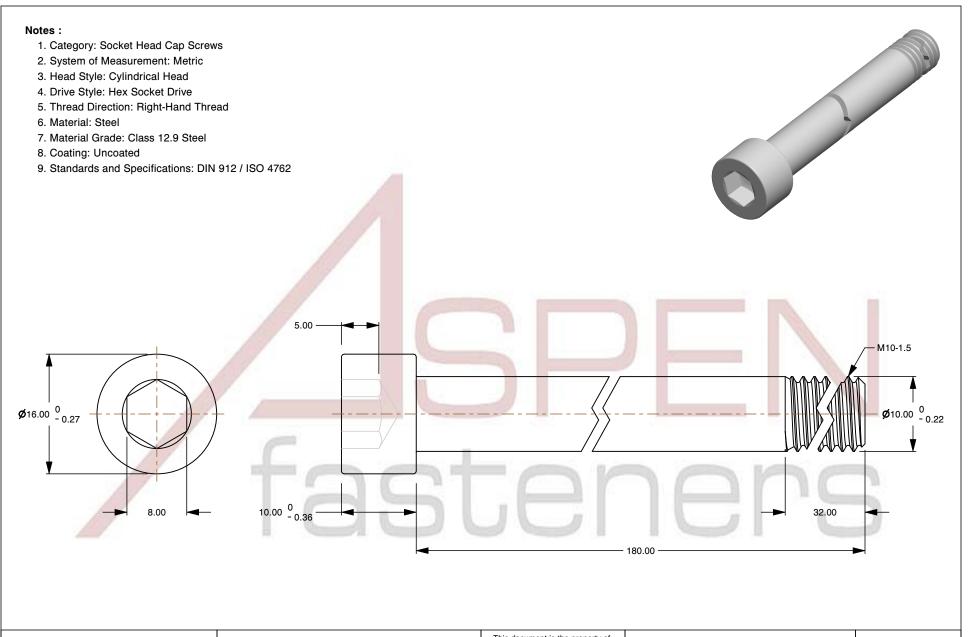

SCALE 1.979

M10-1.5 X 180mm DIN 912 / ISO 4762, Metric, Hex Socket Head Cap Screws, Class 12.9 Steel, Plain

PRODUCT NAME

PART NUMBER: ME266-1015X180

UNIT MILLIMETERS

> ISSUED 2024-09-28

SHEET 1 of 1