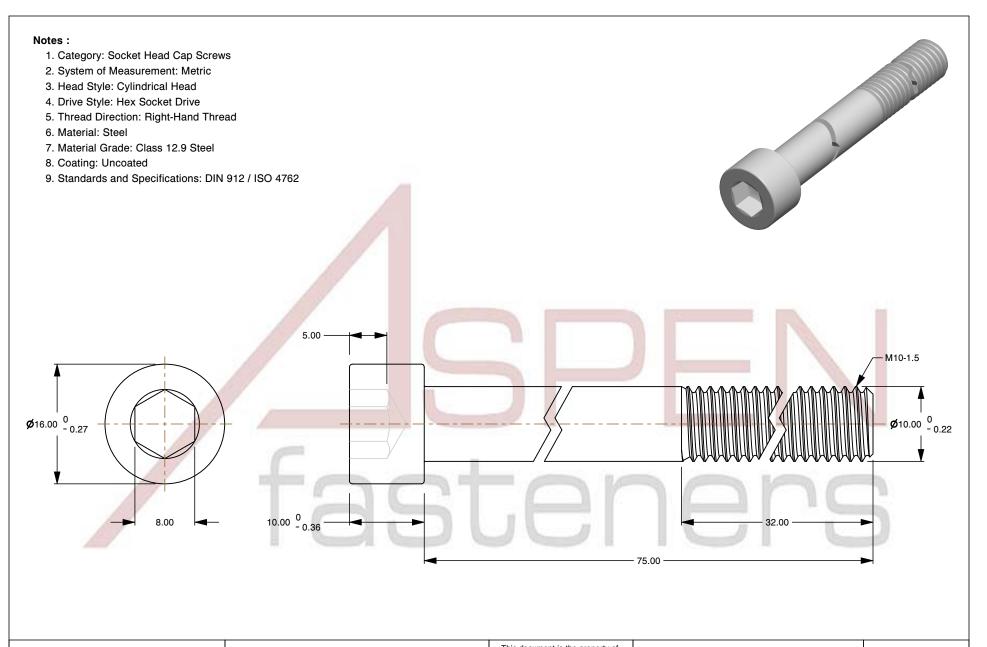

SCALE 1.979

M10-1.5 X 75mm DIN 912 / ISO 4762, Metric, Hex Socket Head Cap Screws, Class 12.9 Steel, Plain

PART NUMBER: ME266-1015X75

PRODUCT NAME

UNIT MILLIMETERS

> ISSUED 2024-09-28

SHEET 1 of 1