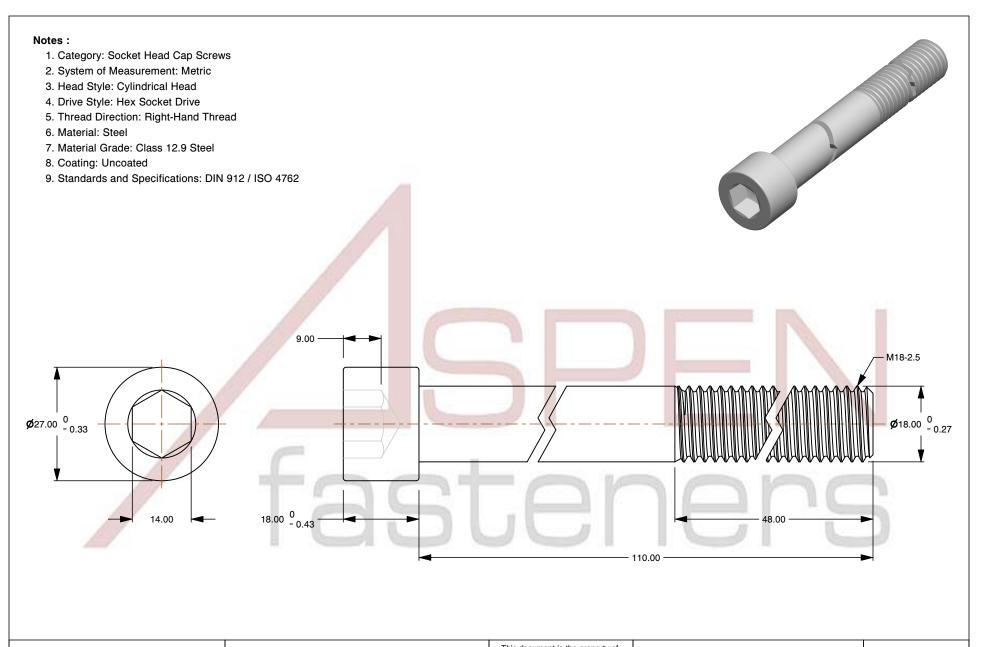

SCALE 1.112

PRODUCT NAME M18-2.5 X 110mm DIN 912 / ISO 4762, Metric, Hex Socket Head Cap Screws,

Class 12.9 Steel, Plain

PART NUMBER: ME266-1825X110

UNIT MILLIMETERS

> ISSUED 2024-09-28

SHEET 1 of 1