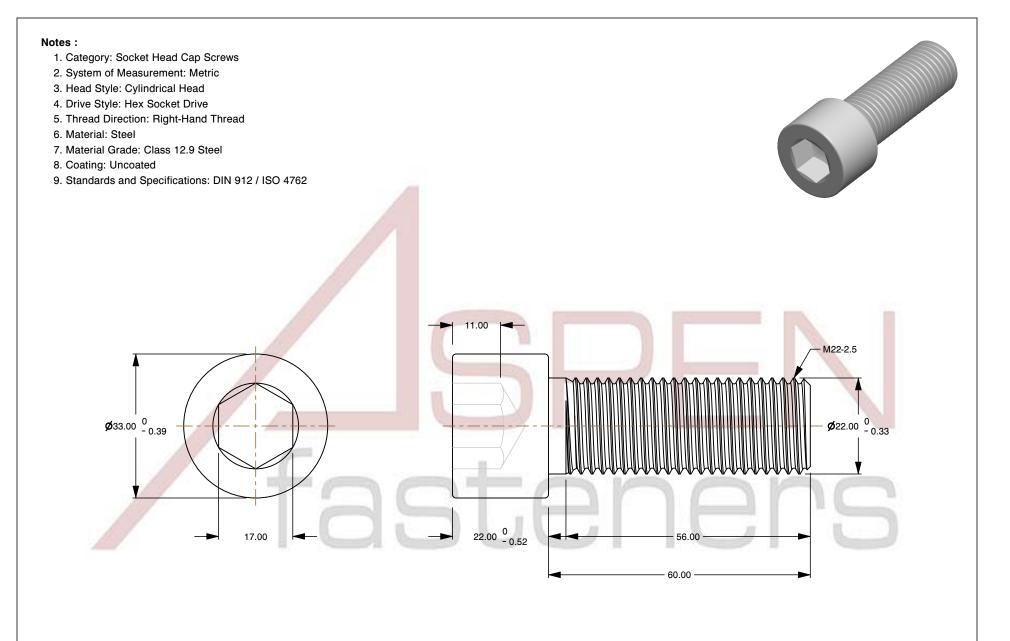

SCALE 1.155

PRODUCT NAME M22-2.5 X 60mm DIN 912 / ISO 4762, Metric, Hex Socket Head Cap Screws,

Class 12.9 Steel, Plain

PART NUMBER: ME266-2225X60

UNIT MILLIMETERS

> ISSUED 2024-09-28

SHEET 1 of 1