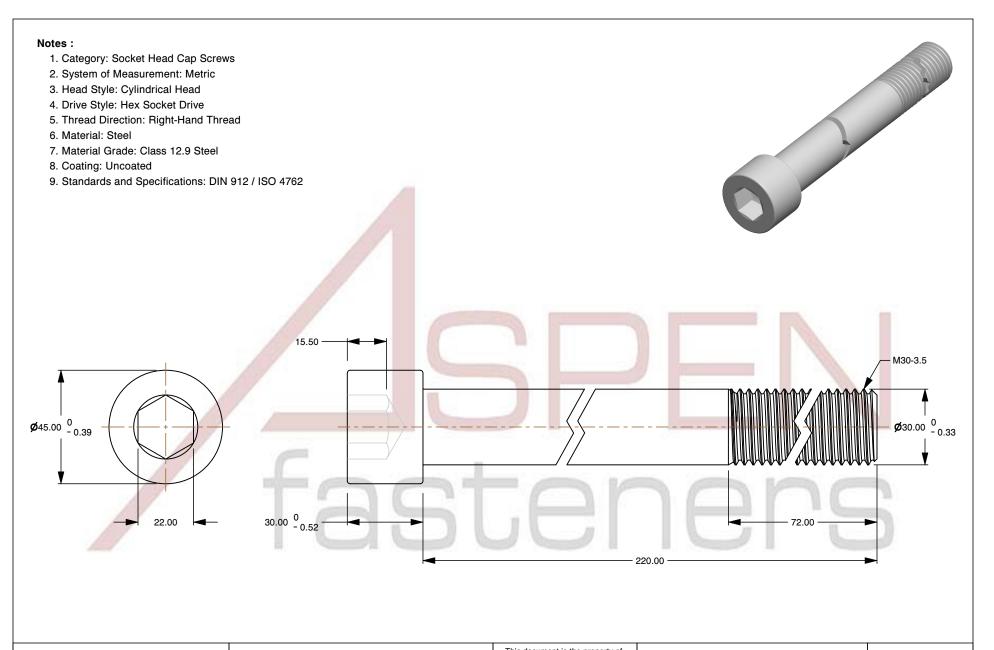

M30-3.5 X 220mm DIN 912 / ISO 4762, Metric, Hex Socket Head Cap Screws, Class 12.9 Steel, Plain

PRODUCT NAME

ISSUED 2024-09-28

SCALE 0.667 PART NUMBER: ME266-3035X220

SHEET 1 of 1

UNIT

MILLIMETERS